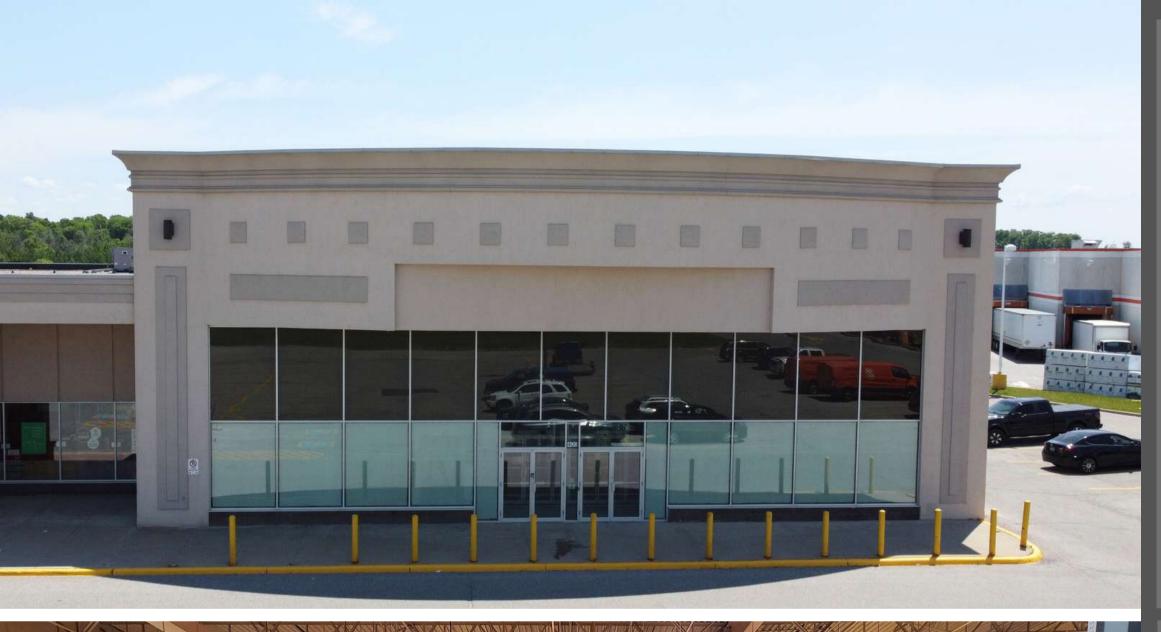

## Prime End Cap Available For Lease

- 15,684 square feet available in the West Ridge Place, located in the most dominant retail node of Orillia, ON.
- This end-cap unit features prominent exposure with over 80 feet of frontage and a rear truck level loading dock.
- Currently built as bright, clean, retail space with 19+ feet of clear ceiling height and ample parking.
- Located directly adjacent to Home Depot and surrounded by an abundant amount of national retailers located in West Ridge Plaza.

#### **Unit Details**

Size: 15,684 Square Feet

(Can be demised to approx 7,500 Sq Ft)

**Loading: Truck Level Loading Dock** 

Net Rent: \$19.00

TMI: Estimated \$13.50 (2023)

**Occupancy: Immediate** 

Zoning: C5