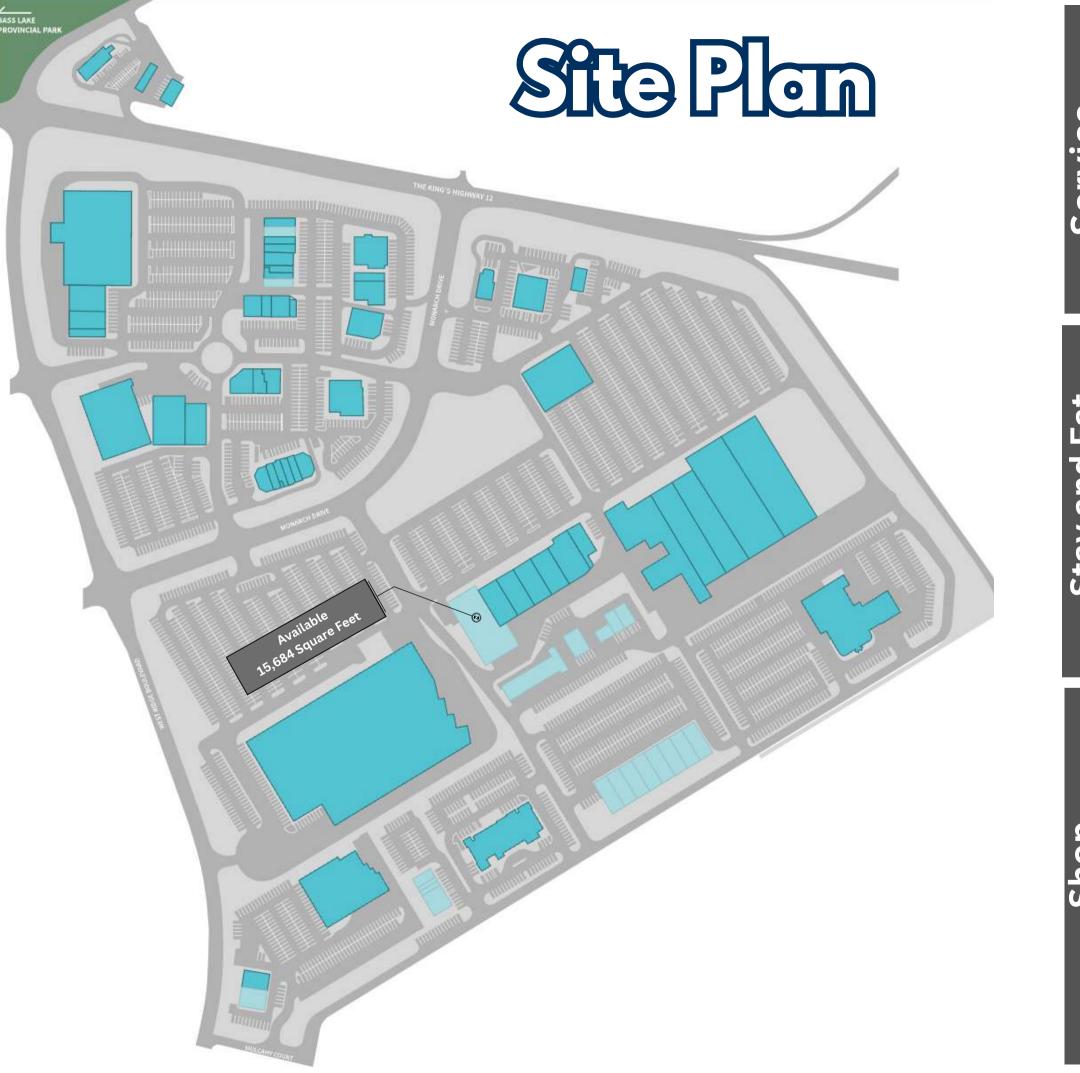

## Prime End Cap Available For Lease

- 15,684 square feet available in the West Ridge Place, located in the most dominant retail node of Orillia, ON.
- This end-cap unit features prominent exposure with over 80 feet of frontage and a rear truck level loading dock.
- Currently built as bright, clean, retail space with 19+ feet of clear ceiling height and ample parking.
- Located directly adjacent to Home Depot and surrounded by an abundant amount of national retailers located in West Ridge Plaza.

#### **Unit Details**

Size: 15,684 Square Feet

(Can be demised to approx 7,500 Sq Ft)

**Loading: Truck Level Loading Dock** 

Net Rent: \$19.00

TMI: Estimated \$13.50 (2023)

**Occupancy: Immediate** 

Zoning: C5