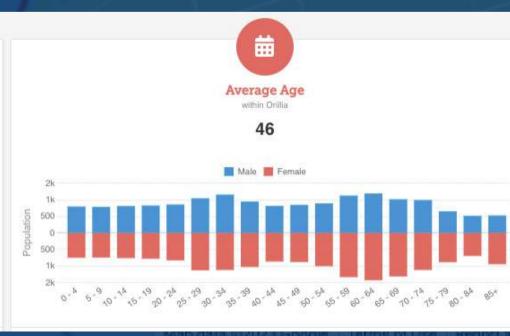

## Demographics (5KM)

Population

34,963

Daytime Population

41,567

**Total Households** 

15,842

Household Income

\$87,062

These numbers do not include the tens of thousands of seasonal retailers who own vacation properties in the Orillia Area (Orillia.ca)