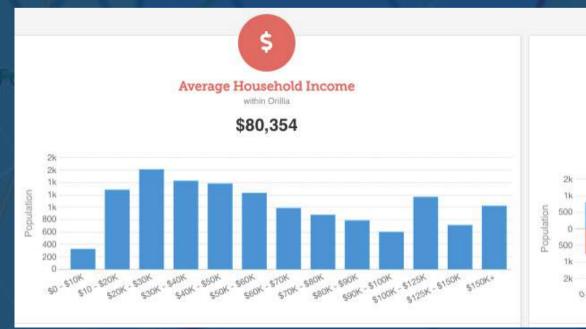

## Demographics (5KM)

Population

34,963

Daytime Population

41,567

**Total Households** 

15,842

Household Income

\$87,062

These numbers do not include the tens of thousands of seasonal retailers who own vacation properties in the Orillia Area (Orillia.ca)