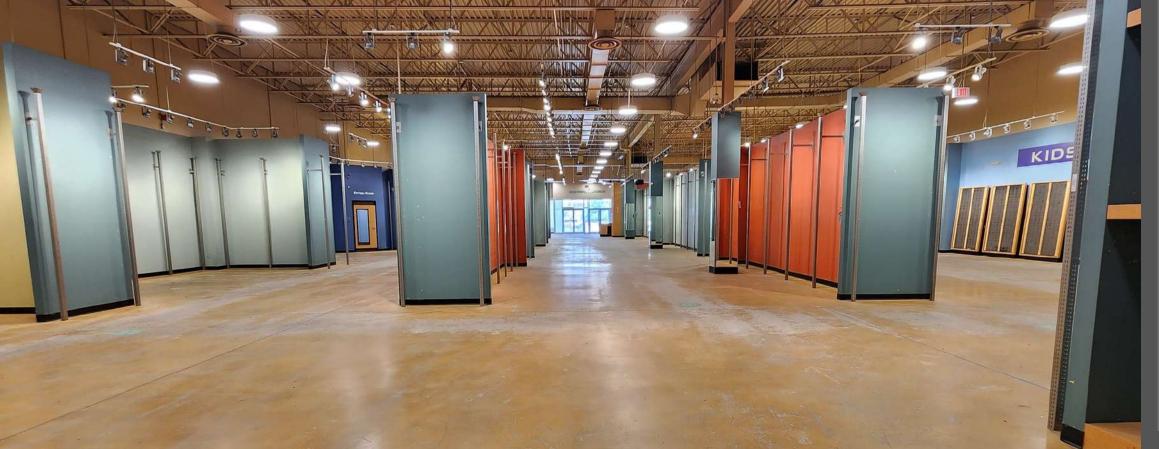

## Prime End Cap Available For Lease

- 15,684 square feet available in the West Ridge Place, located in the most dominant retail node of Orillia, ON.
- This end-cap unit features prominent exposure with over 80 feet of frontage and a rear truck level loading dock.
- Currently built as bright, clean, retail space with 19+ feet of clear ceiling height and ample parking.
- Located directly adjacent to Home Depot and surrounded by an abundant amount of national retailers located in West Ridge Plaza.

#### **Unit Details**

Size: 15,684 Square Feet

(Can be demised to approx 7,500 Sq Ft)

**Loading: Truck Level Loading Dock** 

Net Rent: \$19.00

TMI: Estimated \$13.50 (2023)

**Occupancy: Immediate** 

Zoning: C5