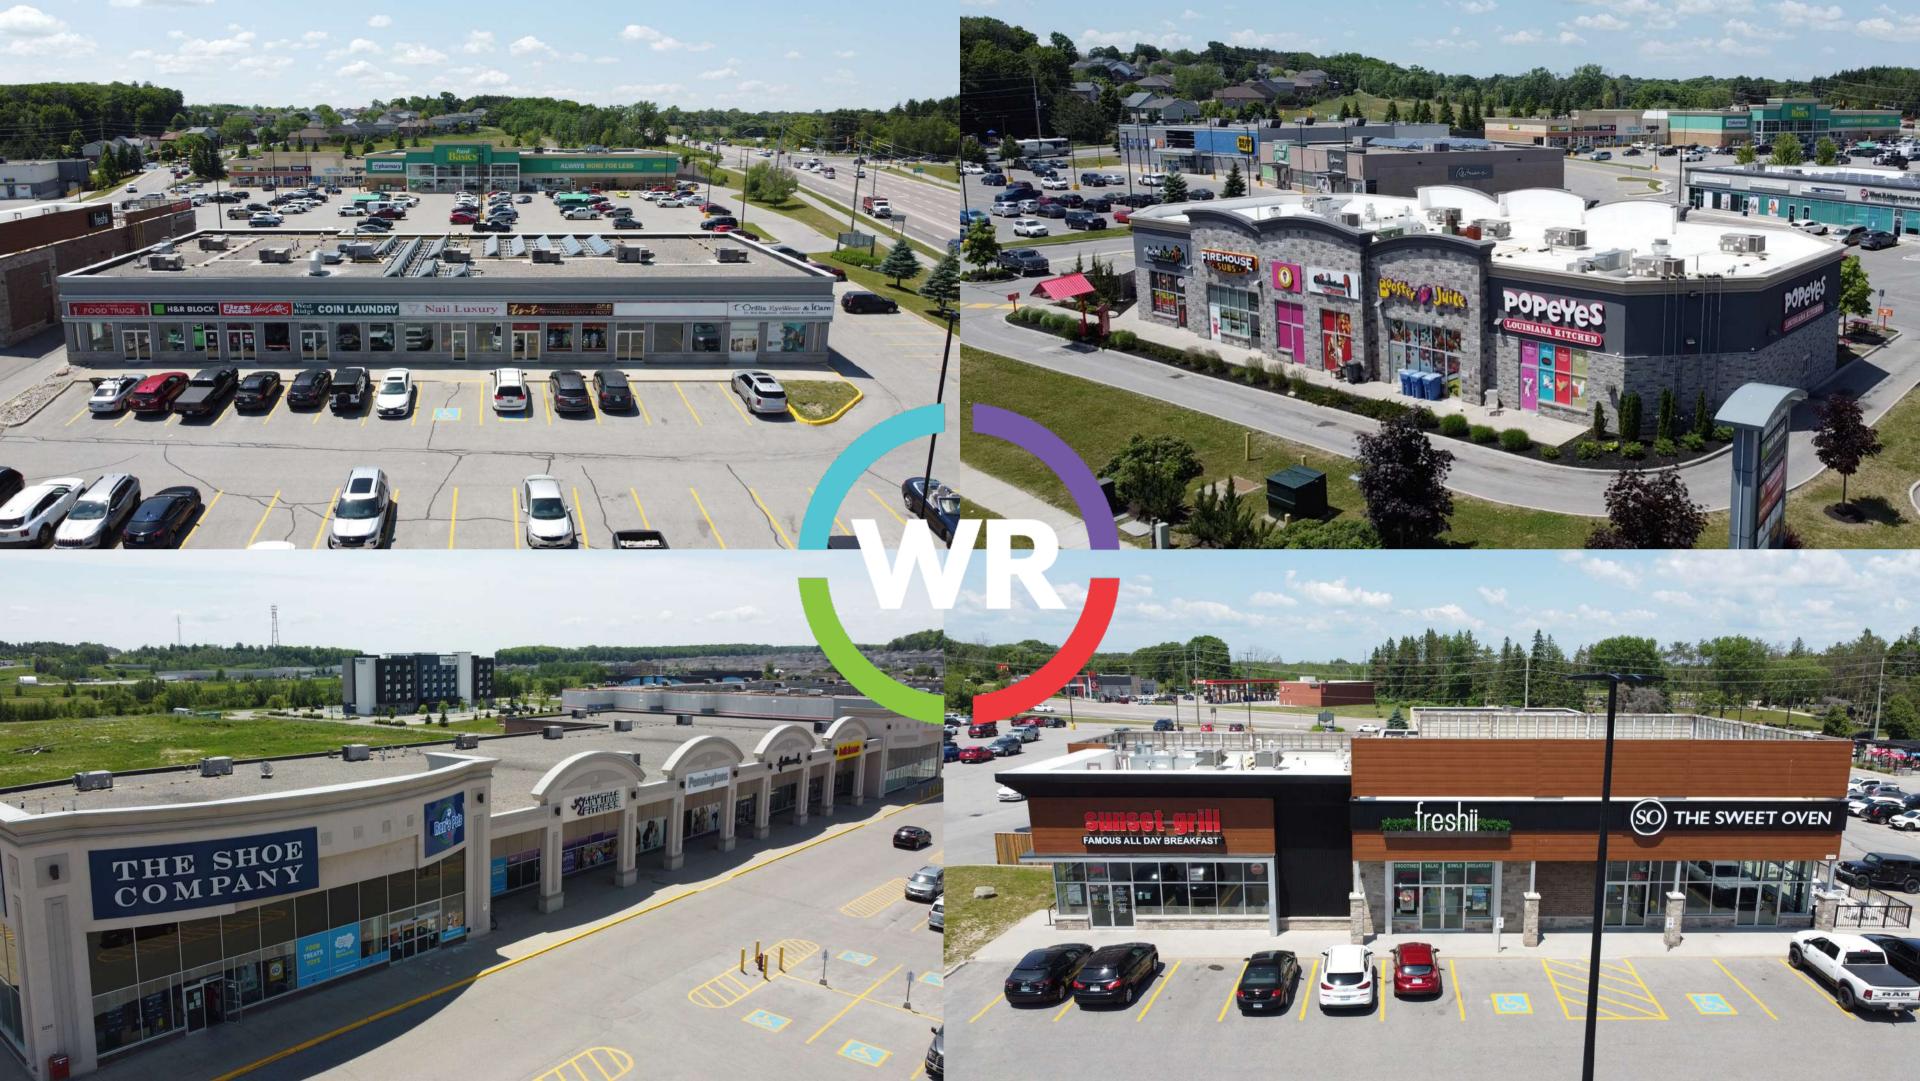

## Prime End Cap Available For Lease

- 15,684 square feet available in the West Ridge Place, located in the most dominant retail node of Orillia, ON.
- This end-cap unit features prominent exposure with over 80 feet of frontage and a rear truck level loading dock.
- Currently built as bright, clean, retail space with 19+ feet of clear ceiling height and ample parking.
- Located directly adjacent to Home Depot and surrounded by an abundant amount of national retailers located in West Ridge Plaza.

#### **Unit Details**

Size: 15,684 Square Feet

(Can be demised to approx 7,500 Sq Ft)

**Loading: Truck Level Loading Dock** 

Net Rent: \$19.00

TMI: Estimated \$13.50 (2023)

**Occupancy: Immediate** 

Zoning: C5

### **Co-Tenancy**

Unparalleled co-tenancy including national anchor tenants Home Depot, Food Basics, Best Buy, Dollar Tree, Home Sense, Ren's Pets, McDonalds, Tim Hortons, and many more.

## High-Traffic Year-Round

With its great location and AAA national co-tenancy, West Ridge Place benefits from year-round local and commuting shoppers fulfilling a combination of retail, service, dining, and entertainment needs.