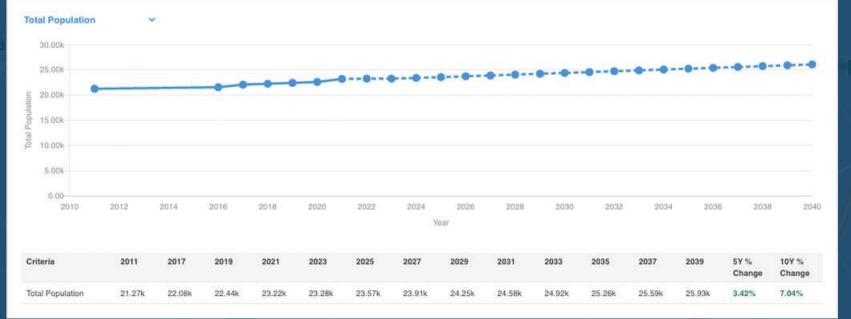

## Demographics (5KM)

Population

34,963

Daytime Population

41,567

**Total Households** 

15,842

Household Income

\$87,062

These numbers do not include the tens of thousands of seasonal retailers who own vacation properties in the Orillia Area (Orillia.ca)