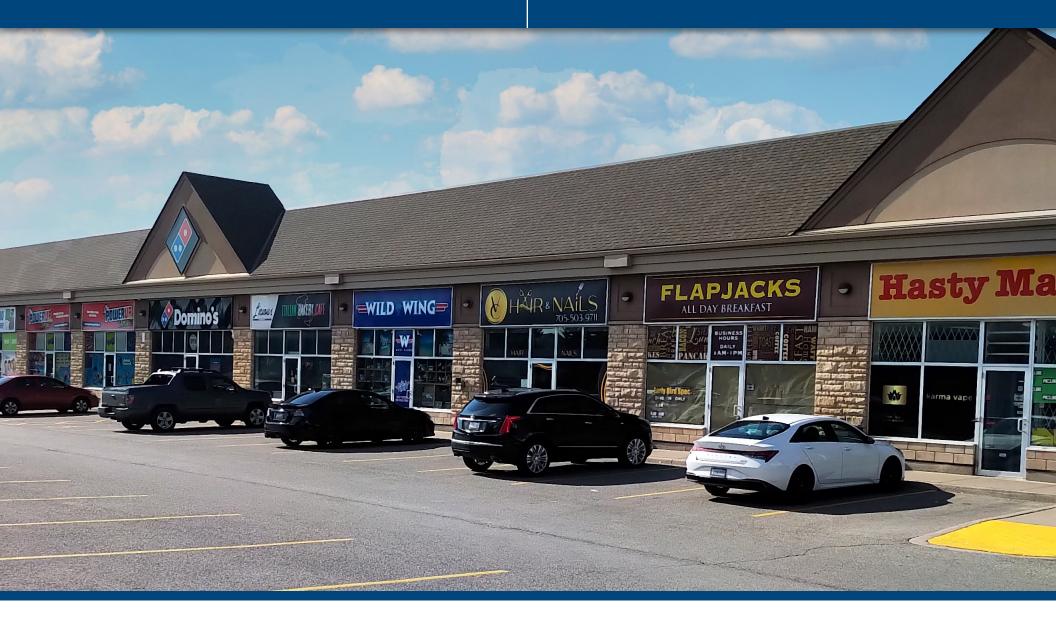

#### 490 Mapleview Drive West, Barrie, ON

Fully Leased

### PRME RETAIL PLAZA

- The shopping centre has undergone a tenant remerchandising and is currently fully leased.
- Stable long term tenancies.
- Surrounded by Residential and nearby schools.
- Outstanding visibility to Mapleview Drive.
- Ample Parking
- Retail zoning