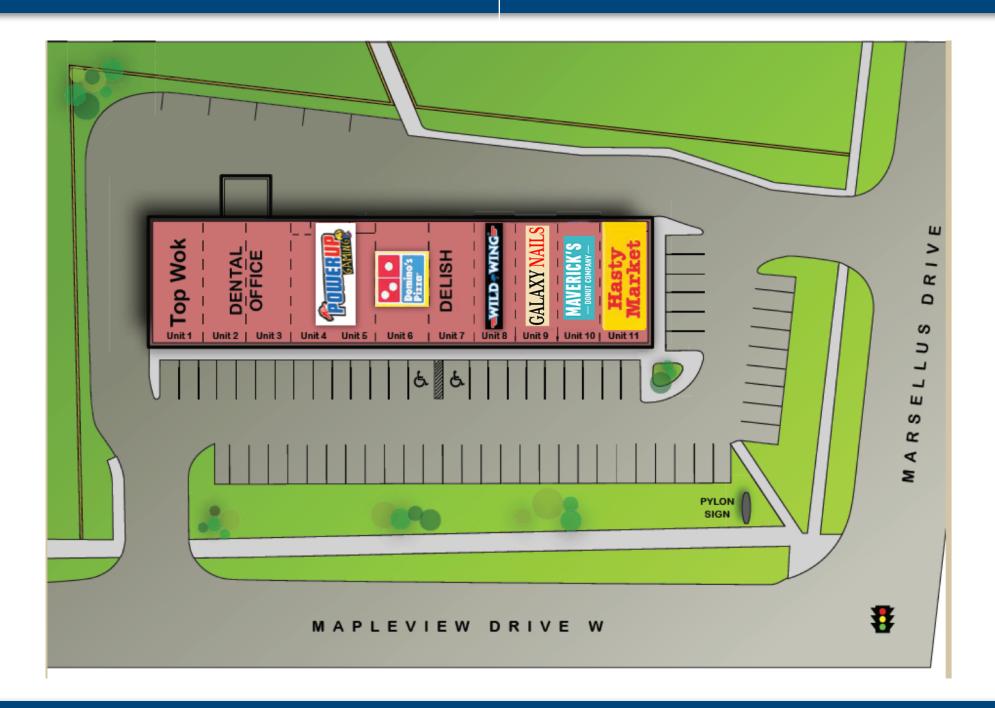

Vice President - Broker

pearlmanmichael@gmail.com - C: (416) 567 5101 - O: (905) 607-0719

www.clearstreamcre.com

## **Site Features**

#### 490 Mapleview Drive West, Barrie, ON



Fully Leased

### PRME RETAIL PLAZA

- The shopping centre has undergone a tenant remerchandising and is currently fully leased.
- Stable long term tenancies.
- Surrounded by Residential and nearby schools.
- Outstanding visibility to Mapleview Drive.
- Ample Parking
- Retail zoning

• In the event a Retail Unit becomes available, the Minimum Rent Starts @ \$22.00/sf + Taxes and Operating Costs estimated @ \$10.48/sf





Michael Pearlman - Vice President - Broker

pearlmanmichael@gmail.com - C: (416) 567 5101 - O: (905) 607-0719

www.clearstreamcre.com

# Site Plan

### 490 Mapleview Drive West, Barrie, ON



# Site Overview

## 490 Mapleview Drive West, Barrie, ON



# Demographics

### 490 Mapleview Drive West, Barrie, ON





Michael Pearlman - Vice President - Broker

pearlmanmichael@gmail.com - C: (416) 567 5101 - O: (905) 607-0719

www.clearstreamcre.com