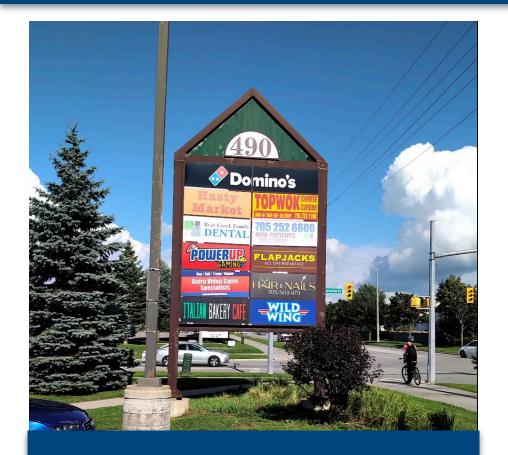

#### 490 Mapleview Drive West, Barrie, ON

Fully Leased

### PRME RETAIL PLAZA

- The shopping centre has undergone a tenant remerchandising and is currently fully leased.
- Stable long term tenancies.
- Surrounded by Residential and nearby schools.
- Outstanding visibility to Mapleview Drive.
- Ample Parking
- Retail zoning