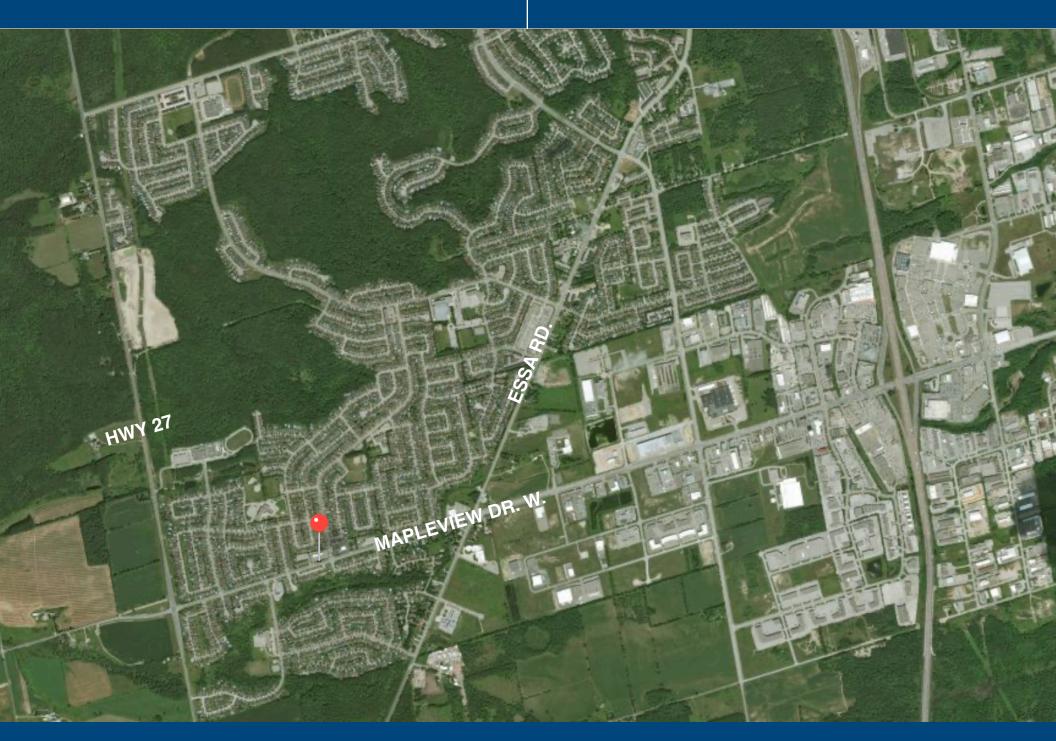

6) 567 5101 - O: (905) 607-0719

www.clearstreamcre.com

## **Site Features**

#### 490 Mapleview Drive West, Barrie, ON



Fully Leased

### PRME RETAIL PLAZA

- The shopping centre has undergone a tenant remerchandising and is currently fully leased.
- Stable long term tenancies.
- Surrounded by Residential and nearby schools.
- Outstanding visibility to Mapleview Drive.
- Ample Parking
- Retail zoning

• In the event a Retail Unit becomes available, the Minimum Rent Starts @ \$22.00/sf + Taxes and Operating Costs estimated @ \$10.48/sf





Michael Pearlman - Vice President - Broker

pearlmanmichael@gmail.com - C: (416) 567 5101 - O: (905) 607-0719

www.clearstreamcre.com

# Site Plan

### 490 Mapleview Drive West, Barrie, ON



# Site Overview

## 490 Mapleview Drive West, Barrie, ON



# Demographics

### 490 Mapleview Drive West, Barrie, ON





Michael Pearlman - Vice President - Broker

pearlmanmichael@gmail.com - C: (416) 567 5101 - O: (905) 607-0719

www.clearstreamcre.com