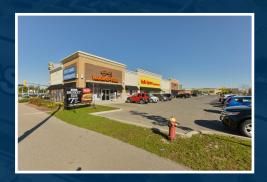

## **PROPERTY HIGHLIGHTS**

Milton Common is a multi-tenanted retail shopping centre comprised of approximately 97,179 square feet of prime retail premises, shadow anchored by Real Canadian Superstore. The centre is strategically located on the SW corner of Thompson Road South and Main Street, East, just south of Highway 401, east of Highway 25, the Central Business District of Milton, and adjacent to the Milton Go Station.

#### > 1,393 SQUARE FOOT END-CAP UNIT AVAILABLE WITH OVER 35 FEET OF FRONTAGE

> RARE VACANCY IN SOUGHT AFTER

>AAA CO-TENANCY INCLUDING REAL CANADIAN SUPERSTORE, LCBO, DOLLARAMA, PET VALU, & MORE

> AMPLE PARKING AND MULTIPLE ACCESS