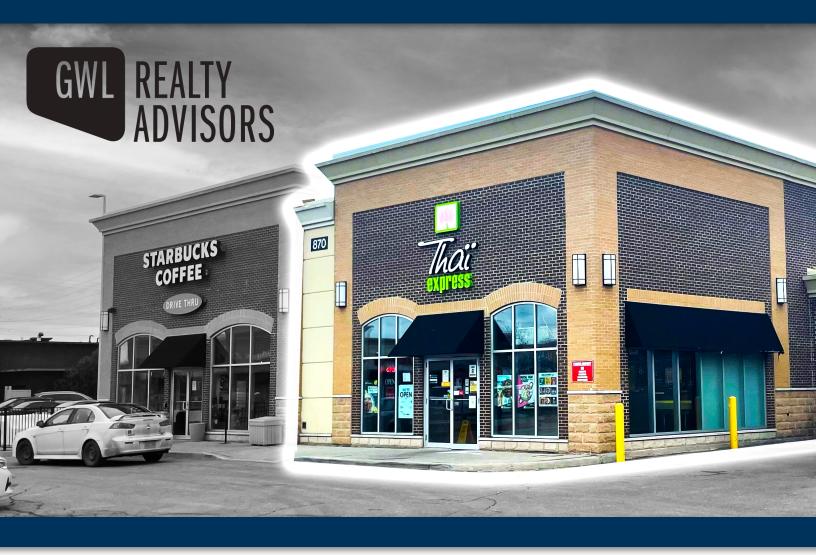

### Prime End-Cap Unit Available MILTON COMMON

870 Main St. East, Milton, ON

Derek Gaudette · Sales Representative O:(905) 607 0719 · C:(647) 218 9321

Greg Gaudette · Broker Of Record O:(905) 607 0719 · C:(647) 328 7027

## **PROPERTY HIGHLIGHTS**

Milton Common is a multi-tenanted retail shopping centre comprised of approximately 97,179 square feet of prime retail premises, shadow anchored by Real Canadian Superstore. The centre is strategically located on the SW corner of Thompson Road South and Main Street, East, just south of Highway 401, east of Highway 25, the Central Business District of Milton, and adjacent to the Milton Go Station.

#### > 1,393 SQUARE FOOT END-CAP UNIT AVAILABLE WITH OVER 35 FEET OF FRONTAGE

> RARE VACANCY IN SOUGHT AFTER

>AAA CO-TENANCY INCLUDING REAL CANADIAN SUPERSTORE, LCBO, DOLLARAMA, PET VALU, & MORE

> AMPLE PARKING AND MULTIPLE ACCESS