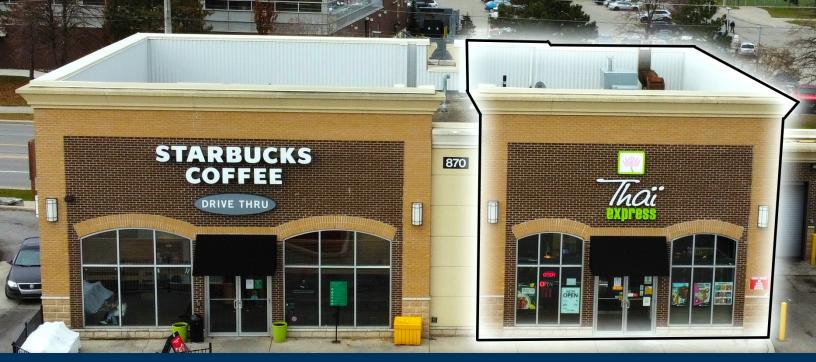

#### > 1,393 SQUARE FOOT END-CAP UNIT AVAILABLE WITH OVER 35 FEET OF FRONTAGE

> RARE VACANCY IN SOUGHT AFTER

>AAA CO-TENANCY INCLUDING REAL CANADIAN SUPERSTORE, LCBO, DOLLARAMA, PET VALU, & MORE

> AMPLE PARKING AND MULTIPLE ACCESS

#### Details

SHOPPING CENTRE

Address: 870 Main St., Milton, ON Size of Centre: 97,179 Square Feet Size of Availability: 1,393 Square Feet Possession Date: August 1st, 2022 TMI: Estimated to be \$14.41 Zoning: UGC-MU\*16

## **FLOOR PLAN**

Derek Gaudette · Sales Representative O:(905) 607 0719 · C:(647) 218 9321

CLEARSTREAM COMMERCIAL REAL ESTATE LTD., BROKERAGE Greg Gaudette · Broker Of Record O:(905) 607 0719 · C:(647) 328 7027