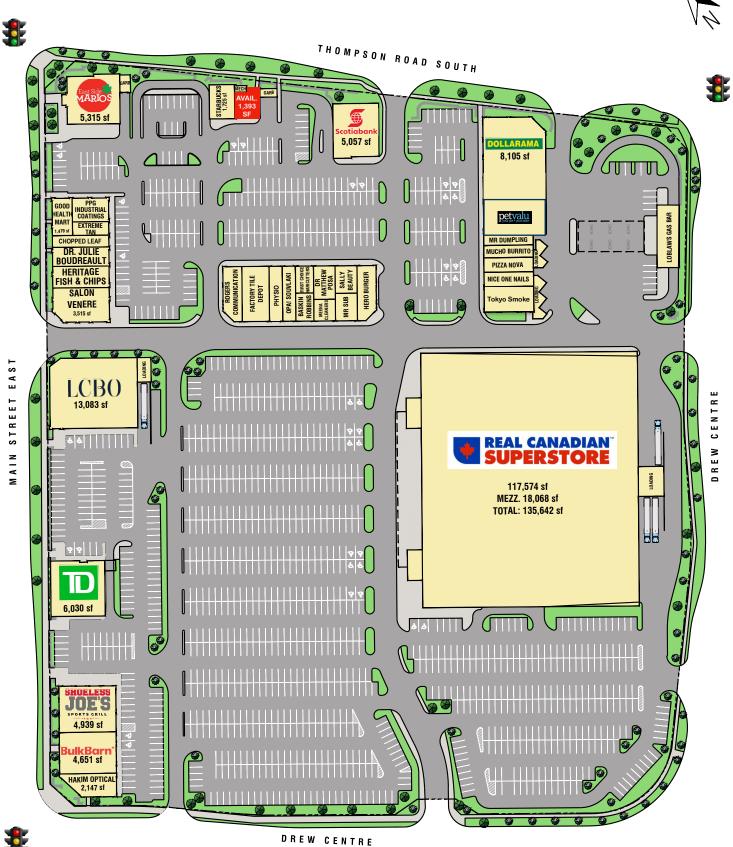

## **SITE PLAN**

## **PROPERTY HIGHLIGHTS**

Milton Common is a multi-tenanted retail shopping centre comprised of approximately 97,179 square feet of prime retail premises, shadow anchored by Real Canadian Superstore. The centre is strategically located on the SW corner of Thompson Road South and Main Street, East, just south of Highway 401, east of Highway 25, the Central Business District of Milton, and adjacent to the Milton Go Station.

#### > 1,393 SQUARE FOOT END-CAP UNIT AVAILABLE WITH OVER 35 FEET OF FRONTAGE

> RARE VACANCY IN SOUGHT AFTER

>AAA CO-TENANCY INCLUDING REAL CANADIAN SUPERSTORE, LCBO, DOLLARAMA, PET VALU, & MORE

> AMPLE PARKING AND MULTIPLE ACCESS