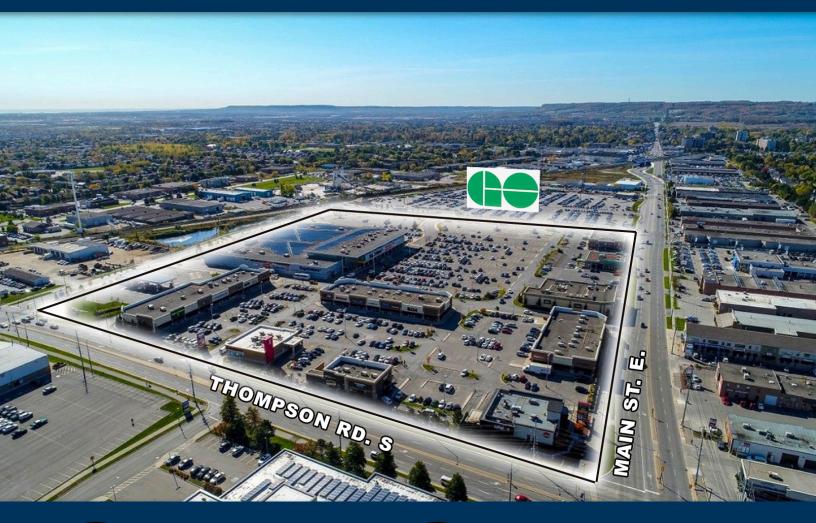

RE FOOT END-CAP UNIT AVAILABLE WITH OVER 35 FEET OF FRONTAGE

> RARE VACANCY IN SOUGHT AFTER

>AAA CO-TENANCY INCLUDING REAL CANADIAN SUPERSTORE, LCBO, DOLLARAMA, PET VALU, & MORE

> AMPLE PARKING AND MULTIPLE ACCESS

#### Details

SHOPPING CENTRE

Address: 870 Main St., Milton, ON Size of Centre: 97,179 Square Feet Size of Availability: 1,393 Square Feet Possession Date: August 1st, 2022 TMI: Estimated to be \$14.41 Zoning: UGC-MU\*16



## **SITE PLAN**





## **FLOOR PLAN**





Derek Gaudette · Sales Representative O:(905) 607 0719 · C:(647) 218 9321

CLEARSTREAM COMMERCIAL REAL ESTATE LTD., BROKERAGE Greg Gaudette · Broker Of Record O:(905) 607 0719 · C:(647) 328 7027

> greg@clearstreamcre.com www.clearstreamcre.com

derek@clearstreamcre.com www.clearstreamcre.com

## DEMOGRAPHICS





#### POPULATION

3KM 62,062 5KM 98,192



#### **AVERAGE HOUSEHOLD INCOME**

3KM \$111,895 5KM \$115,700



#### FOR LEASE

### MILTON COMMON 870 Main Street East, Milton, ON







#### DISCLAIMER

No warranty or representation, express or implied, is made to the accuracy or completeness of the information contained herein, and same is submitted subject to errors, omissions, change of price, rental or other conditions, withdrawal without notice, and to any special listing conditions imposed by the property owner(s). As applicable, we make no representation as to the condition of the property (or properties) in question.

Derek Gaudette · Sales Representative O:(905) 607 0719 · C:(647) 218 9321



Greg Gaudette · Broker Of Record O:(905) 607 0719 · C:(647) 328 7027

derek@clearstreamcr