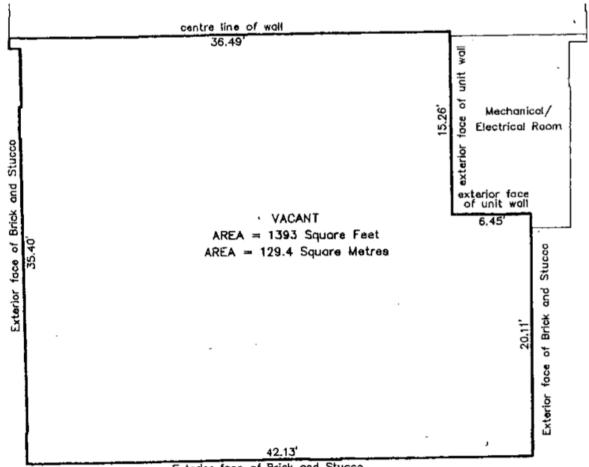

## **FLOOR PLAN**

Derek Gaudette · Sales Representative O:(905) 607 0719 · C:(647) 218 9321

CLEARSTREAM COMMERCIAL REAL ESTATE LTD., BROKERAGE Greg Gaudette · Broker Of Record O:(905) 607 0719 · C:(647) 328 7027

#### > 1,393 SQUARE FOOT END-CAP UNIT AVAILABLE WITH OVER 35 FEET OF FRONTAGE

> RARE VACANCY IN SOUGHT AFTER

>AAA CO-TENANCY INCLUDING REAL CANADIAN SUPERSTORE, LCBO, DOLLARAMA, PET VALU, & MORE

> AMPLE PARKING AND MULTIPLE ACCESS

#### Details

SHOPPING CENTRE

Address: 870 Main St., Milton, ON Size of Centre: 97,179 Square Feet Size of Availability: 1,393 Square Feet Possession Date: August 1st, 2022 TMI: Estimated to be \$14.41 Zoning: UGC-MU\*16