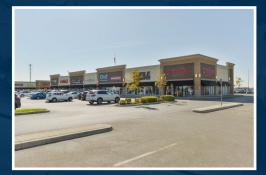

## **PROPERTY HIGHLIGHTS**

Milton Common is a multi-tenanted retail shopping centre comprised of approximately 97,179 square feet of prime retail premises, shadow anchored by Real Canadian Superstore. The centre is strategically located on the SW corner of Thompson Road South and Main Street, East, just south of Highway 401, east of Highway 25, the Central Business District of Milton, and adjacent to the Milton Go Station.

#### > 1,393 SQUARE FOOT END-CAP UNIT AVAILABLE WITH OVER 35 FEET OF FRONTAGE

> RARE VACANCY IN SOUGHT AFTER

>AAA CO-TENANCY INCLUDING REAL CANADIAN SUPERSTORE, LCBO, DOLLARAMA, PET VALU, & MORE

> AMPLE PARKING AND MULTIPLE ACCESS

#### Details

SHOPPING CENTRE

Address: 870 Main St., Milton, ON Size of Centre: 97,179 Square Feet Size of Availability: 1,393 Square Feet Possession Date: August 1st, 2022 TMI: Estimated to be \$14.41 Zoning: UGC-MU\*16