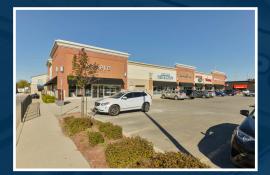

## **PROPERTY HIGHLIGHTS**

Milton Common is a multi-tenanted retail shopping centre comprised of approximately 97,179 square feet of prime retail premises, shadow anchored by Real Canadian Superstore. The centre is strategically located on the SW corner of Thompson Road South and Main Street, East, just south of Highway 401, east of Highway 25, the Central Business District of Milton, and adjacent to the Milton Go Station.

#### > 1,393 SQUARE FOOT END-CAP UNIT AVAILABLE WITH OVER 35 FEET OF FRONTAGE

> RARE VACANCY IN SOUGHT AFTER

>AAA CO-TENANCY INCLUDING REAL CANADIAN SUPERSTORE, LCBO, DOLLARAMA, PET VALU, & MORE

> AMPLE PARKING AND MULTIPLE ACCESS

#### Details

SHOPPING CENTRE

Address: 870 Main St., Milton, ON Size of Centre: 97,179 Square Feet Size of Availability: 1,393 Square Feet Possession Date: August 1st, 2022 TMI: Estimated to be \$14.41 Zoning: UGC-MU\*16