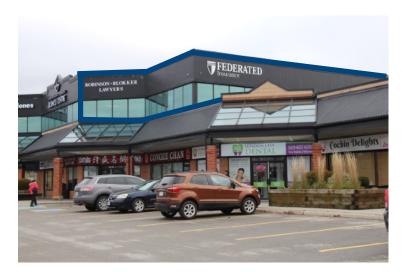

### Wonderland Corners

Wonderland Corners is a 47,331 square foot neighbourhood centre with a mix of retail and office that is situated in the northwest quadrant of London, Ontario, just one block north of the Wonderland Road and Oxford Street west node. The shopping centre is currently anchored by Swiss Chalet and a host of other diverse food and retail tenants.