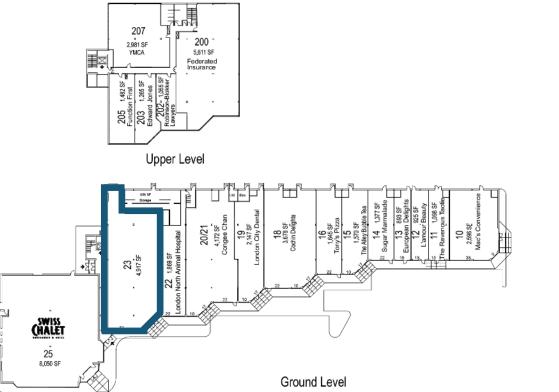

## **FOR LEASE**

207

2,981 SF

YMCA

200

5,611 SF

20/21 4.172 SF ngee Cha

18 678 Sf In Deli

Ground Level

147 S City 1

Upper Level

2

8.050 SF

12,394 SF

## derek@clearstreamcre.com

SWISS (HALET

> 25 8,050 SF

23 4.917 SF

Greg Gaudette · Broker Of Record O:(905) 607 0719 · C:(647) 328 7027

> greg@clearstreamcre.com www.clearstreamcre.com

Derek Gaudette · Sales Representative O:(905) 607 0719 · C:(647) 218 9321