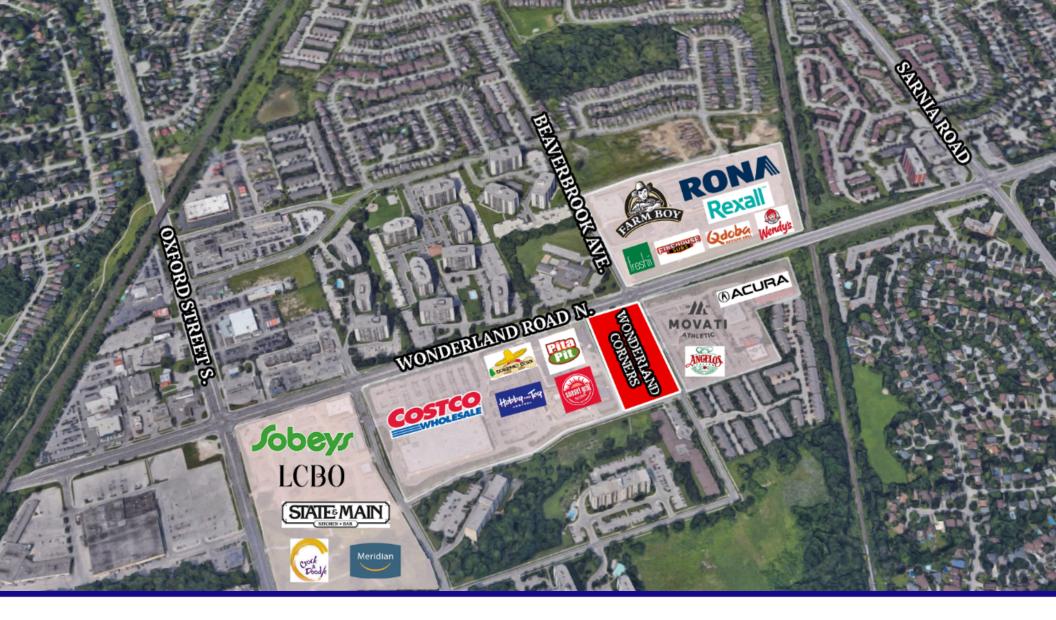

### Wonderland Corners

Wonderland Corners is a 47,331 square foot neighbourhood centre with a mix of retail and office that is situated in the northwest quadrant of London, Ontario, just one block north of the Wonderland Road and Oxford Street west node. The shopping centre is currently anchored by Swiss Chalet and a host of other diverse food and retail tenants.