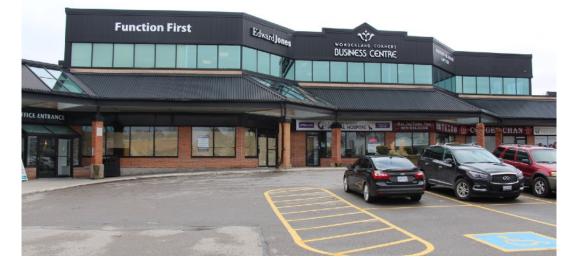

## 735 Wonderland Rd. N., London, ON

### Wonderland Corners

Wonderland Corners is a 47,331 square foot neighbourhood centre with a mix of retail and office that is situated in the northwest quadrant of London, Ontario, just one block north of the Wonderland Road and Oxford Street west node. The shopping centre is currently anchored by Swiss Chalet and a host of other diverse food and retail tenants.

### MAJOR TENANTS

Swiss Chalet Office