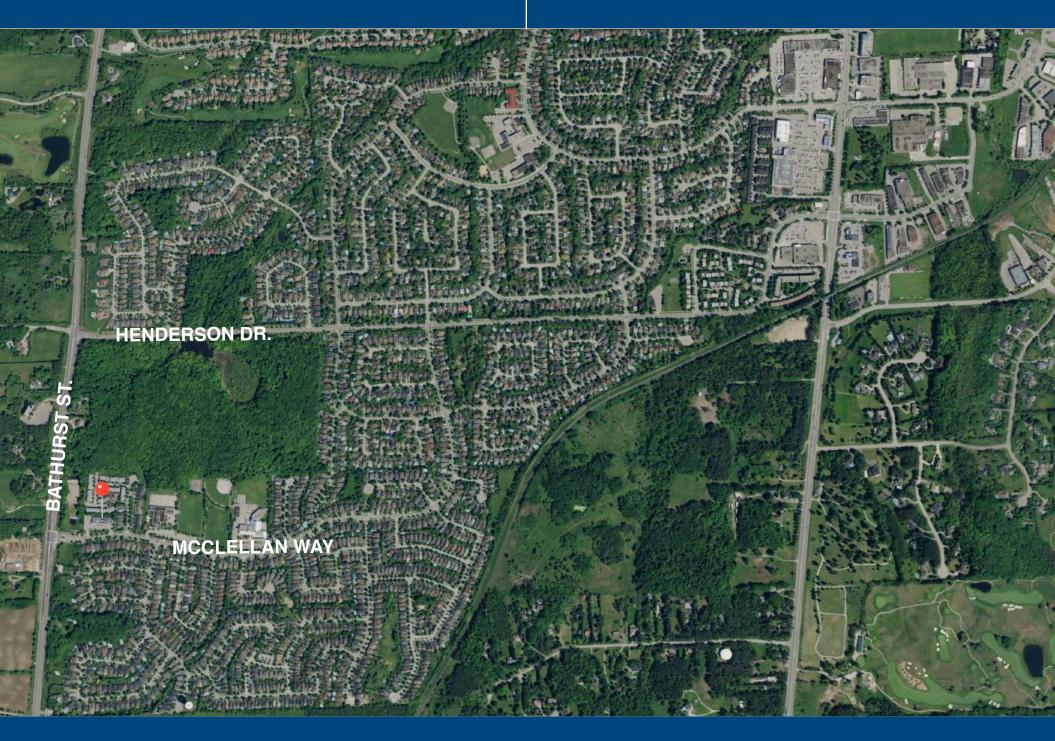

# Site Overview

### 330 McClellan Way, Aurora, ON

#### PRME RETAIL PLAZA IN AURORA, ON

- $\cdot$  The Centre has had a complete tenant re-merchandising recently completed and has undergone an exterior modernization to the façade this past year.
- · Located just off of Bathurst Street in Aurora and is surrounded by residential.
- $\boldsymbol{\cdot}$  The average household income in the area is approximately double the Canadian average.
- Residential growth with new homes being built in the surrounding area.
- Retail Zoning.
- Ample Parking.
- In the event a unit becomes available, the Minimum Rent starts @ \$29.00sf triple net Plus Taxes + Operating Costs estimated @ \$9.65sf.