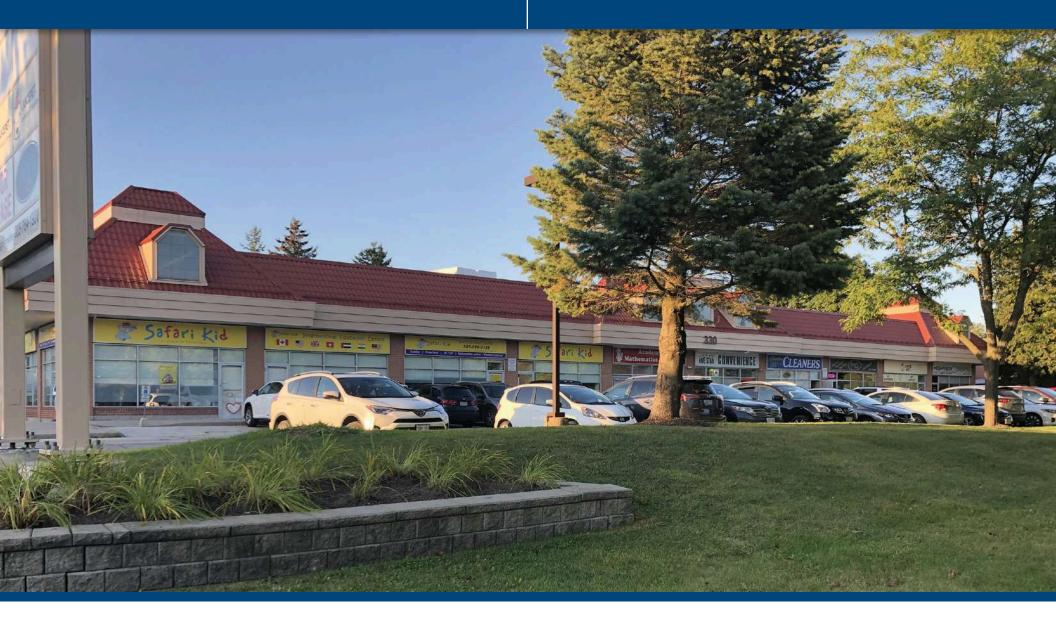

## **Site Features**

#### 330 McClellan Way, Aurora, ON

#### PRME RETAIL PLAZA IN AURORA, ON

- $\cdot$  The Centre has had a complete tenant re-merchandising recently completed and has undergone an exterior modernization to the façade this past year.
- · Located just off of Bathurst Street in Aurora and is surrounded by residential.
- $\boldsymbol{\cdot}$  The average household income in the area is approximately double the Canadian average.
- Residential growth with new homes being built in the surrounding area.
- Retail Zoning.
- Ample Parking.
- In the event a unit becomes available, the Minimum Rent starts @ \$29.00sf triple net Plus Taxes + Operating Costs estimated @ \$9.65sf.