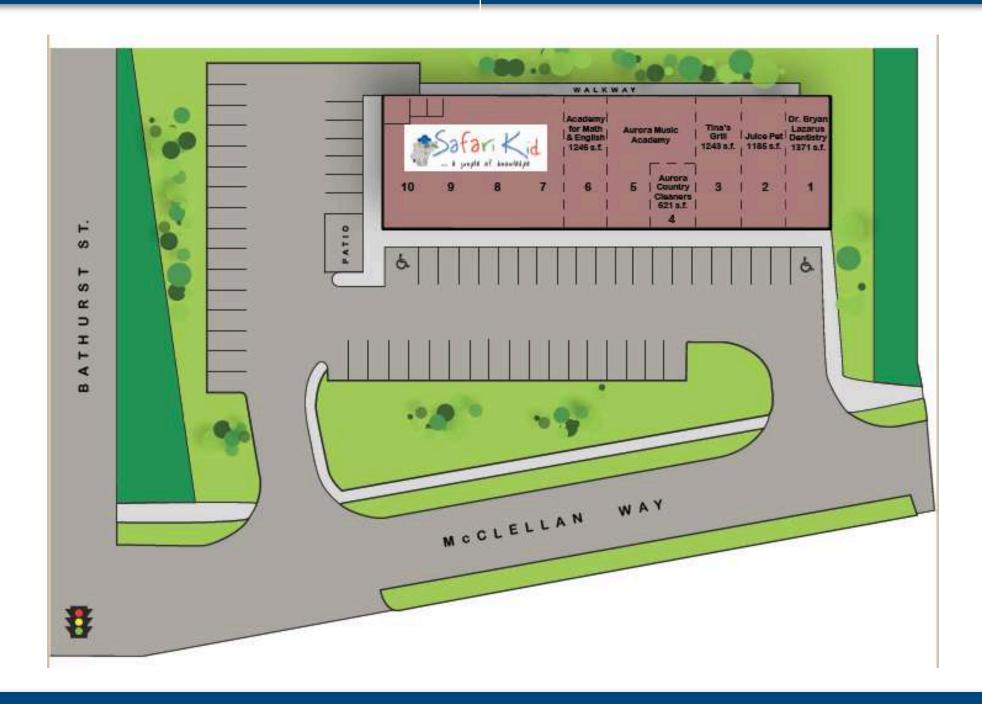

The Centre has had a complete tenant re-merchandising recently completed and has undergone an exterior modernization to the façade this past year.
- · Located just off of Bathurst Street in Aurora and is surrounded by residential.
- $\boldsymbol{\cdot}$  The average household income in the area is approximately double the Canadian average.
- Residential growth with new homes being built in the surrounding area.
- Retail Zoning.
- Ample Parking.
- In the event a unit becomes available, the Minimum Rent starts @ \$29.00sf triple net Plus Taxes + Operating Costs estimated @ \$9.65sf.



### **Fully Leased**



Michael Pearlman - Vice President - Broker

pearlmanmichael@gmail.com - C: (416) 567 5101 - O: (905) 607-0719

www.clearstreamcre.com

# Site Plan

#### 330 McClellan Way, Aurora, ON



# Site Overview

### 330 McClellan Way, Aurora, ON



# Demographics

#### 330 McClellan Way, Aurora, ON





Michael Pearlman - Vice President - Broker

pearlmanmichael@gmail.com - C: (416) 567 5101 - O: (905) 607-0719

www.clearstreamcre.com