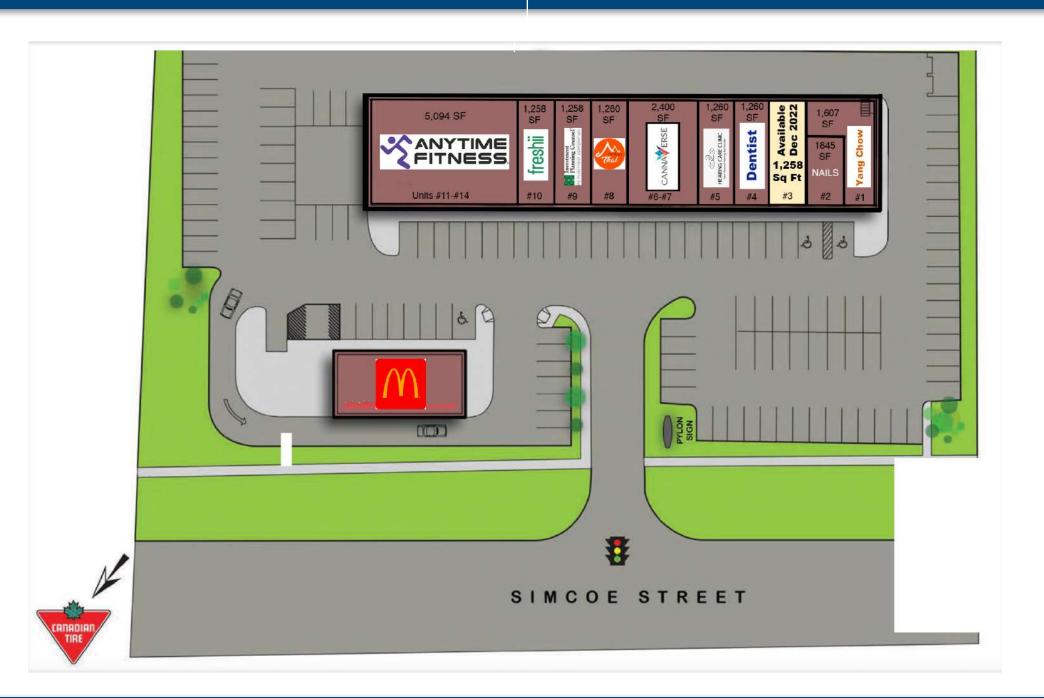

UNITS AVAILABLE
Unit #3: 1,258 Square Feet

Michael Pearlman - Vice President - Broker

www.clearstreamcre.com

# Site Plan