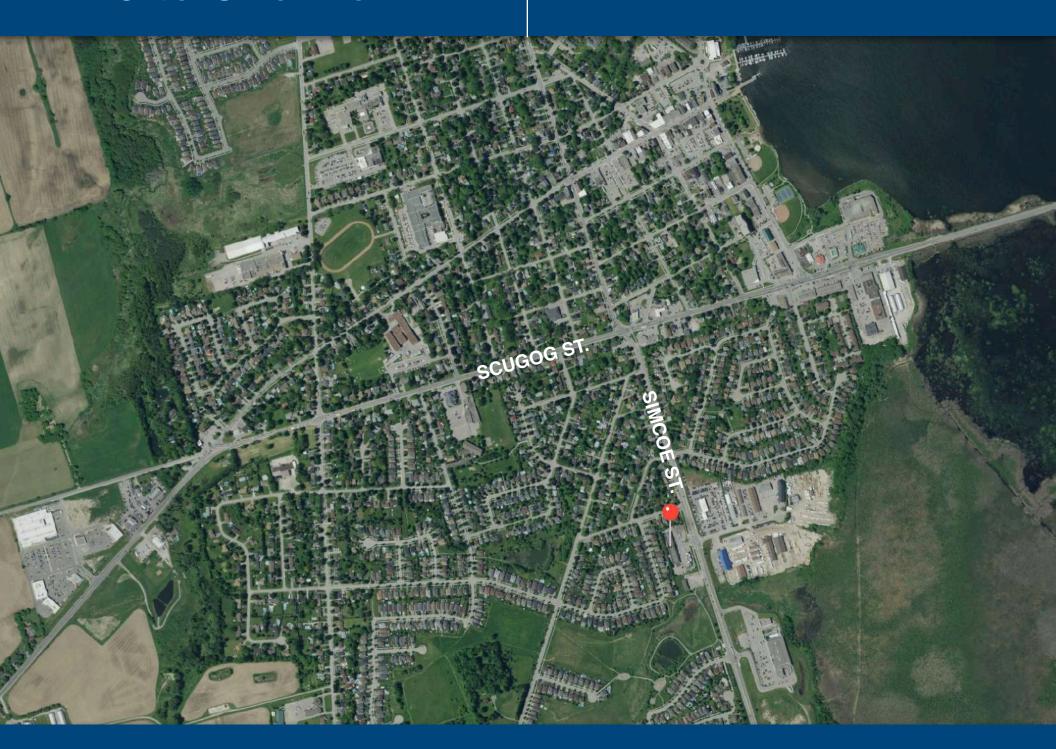

ort Perry, ON



#### South Gate Mall

- The centre is anchored by a fully modernized McDonalds, a new format Anytime Fitness and features several other national Tenants on site.
- South Gate Plaza, is located on Simcoe Road, the busiest north/south vehicular artery that connects Oshawa into Port Perry.
- The Plaza is well located in town across from a new format Canadian Tire store.
- There are several hundred homes (planned) to be built directly across from the shopping centre in the next 2 to 3 years.
- Minimum Rent Starts @ \$23.00 triple net per square foot
- Taxes estimated @ \$5.95 sf Operating Costs estimated @ \$4.75sf.













UNITS AVAILABLE
Unit #3: 1,258 Square Feet



Michael Pearlman - Vice President - Broker

www.clearstreamcre.com

# Site Plan



# **Site Overview**



# Demographics

### 14500 Simcoe St., Port Perry, ON









Michael Pearlman - Vice President - Broker