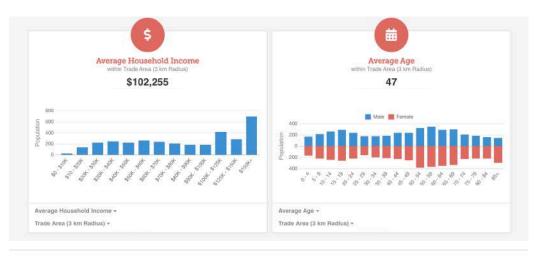

nchored by a fully modernized McDonalds, a new format Anytime Fitness and features several other national Tenants on site.
- South Gate Plaza, is located on Simcoe Road, the busiest north/south vehicular artery that connects Oshawa into Port Perry.
- The Plaza is well located in town across from a new format Canadian Tire store.
- There are several hundred homes (planned) to be built directly across from the shopping centre in the next 2 to 3 years.
- Minimum Rent Starts @ \$23.00 triple net per square foot
- Taxes estimated @ \$5.95 sf Operating Costs estimated @ \$4.75sf.













UNITS AVAILABLE
Unit #3: 1,258 Square Feet



Michael Pearlman - Vice President - Broker

www.clearstreamcre.com

# Site Plan



# **Site Overview**



# Demographics

### 14500 Simcoe St., Port Perry, ON









Michael Pearlman - Vice President - Broker