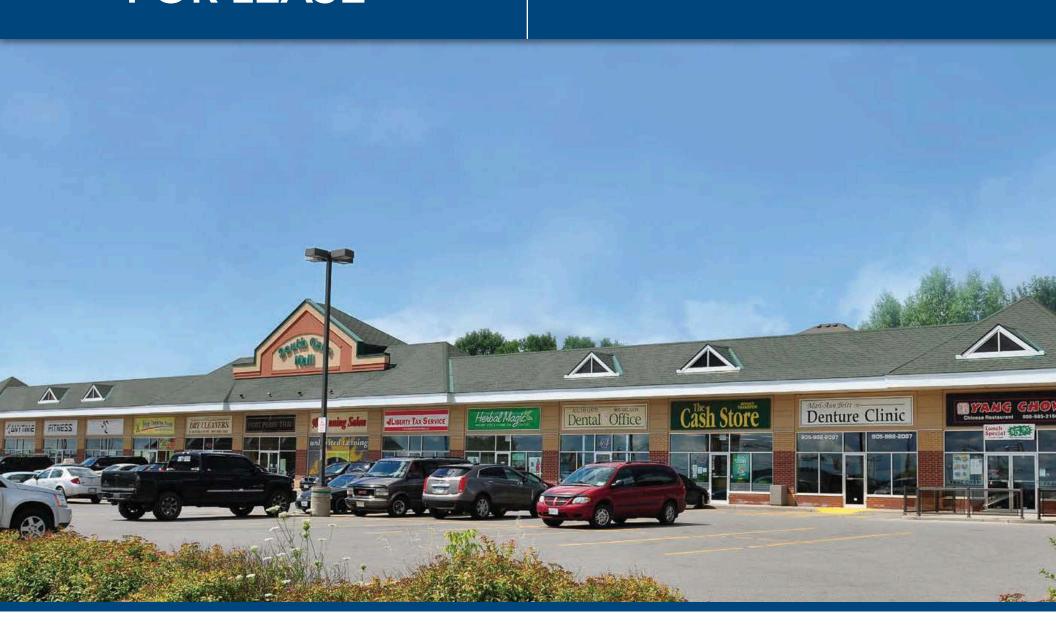

#### South Gate Mall

- The centre is anchored by a fully modernized McDonalds, a new format Anytime Fitness and features several other national Tenants on site.
- South Gate Plaza, is located on Simcoe Road, the busiest north/south vehicular artery that connects Oshawa into Port Perry.
- The Plaza is well located in town across from a new format Canadian Tire store.
- There are several hundred homes (planned) to be built directly across from the shopping centre in the next 2 to 3 years.
- Minimum Rent Starts @ \$23.00 triple net per square foot
- Taxes estimated @ \$5.95 sf Operating Costs estimated @ \$4.75sf.