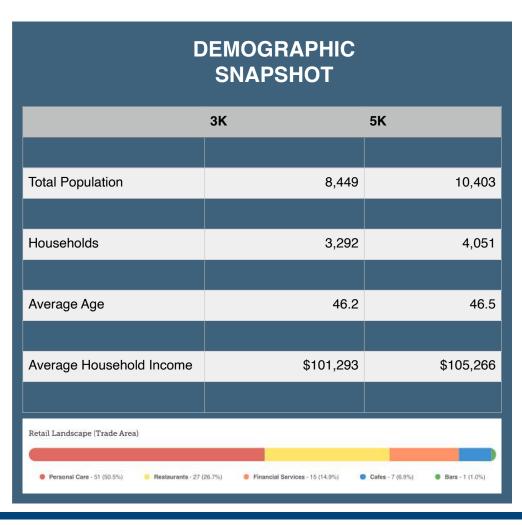

red by a fully modernized McDonalds, a new format Anytime Fitness and features several other national Tenants on site.
- South Gate Plaza, is located on Simcoe Road, the busiest north/south vehicular artery that connects Oshawa into Port Perry.
- The Plaza is well located in town across from a new format Canadian Tire store.
- There are several hundred homes (planned) to be built directly across from the shopping centre in the next 2 to 3 years.
- Minimum Rent Starts @ \$23.00 triple net per square foot
- Taxes estimated @ \$5.95 sf Operating Costs estimated @ \$4.75sf.













UNITS AVAILABLE
Unit #3: 1,258 Square Feet



Michael Pearlman - Vice President - Broker

www.clearstreamcre.com

# Site Plan



# **Site Overview**



# Demographics

### 14500 Simcoe St., Port Perry, ON









Michael Pearlman - Vice President - Broker