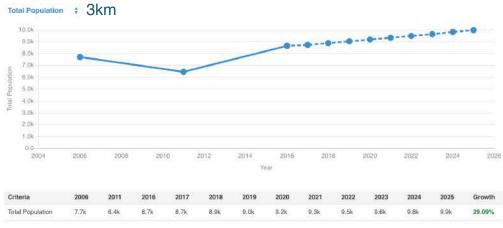

hored by a fully modernized McDonalds, a new format Anytime Fitness and features several other national Tenants on site.
- South Gate Plaza, is located on Simcoe Road, the busiest north/south vehicular artery that connects Oshawa into Port Perry.
- The Plaza is well located in town across from a new format Canadian Tire store.
- There are several hundred homes (planned) to be built directly across from the shopping centre in the next 2 to 3 years.
- Minimum Rent Starts @ \$23.00 triple net per square foot
- Taxes estimated @ \$5.95 sf Operating Costs estimated @ \$4.75sf.













UNITS AVAILABLE
Unit #3: 1,258 Square Feet



Michael Pearlman - Vice President - Broker

www.clearstreamcre.com

# Site Plan



# **Site Overview**



# Demographics

### 14500 Simcoe St., Port Perry, ON









Michael Pearlman - Vice President - Broker