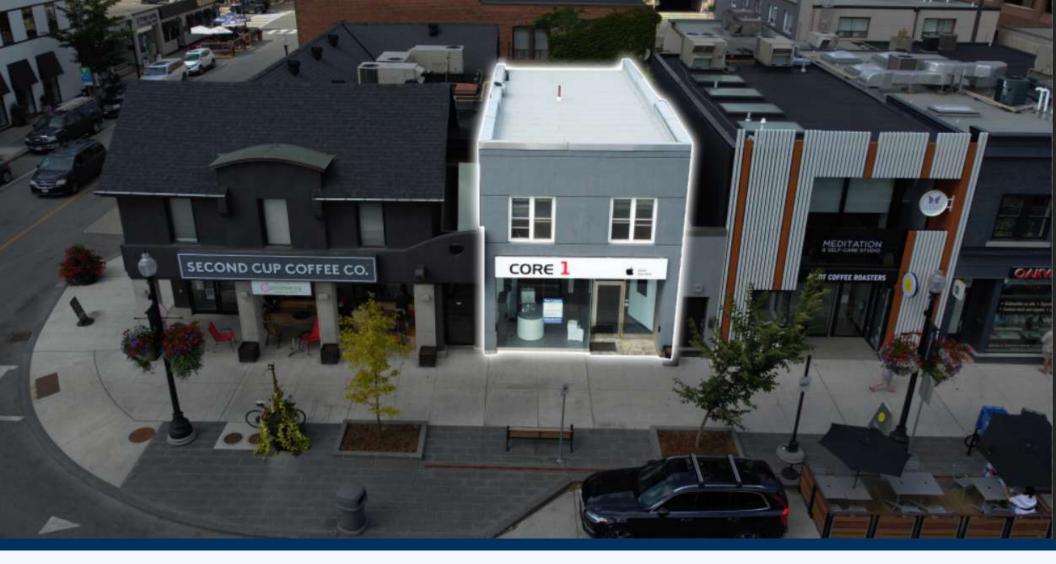

## THE OPPORTUNITY

249 LAKESHORE RD. EAST IS AN EXCEPTIONAL OPPORTUNITY TO OCCUPY A PREMIUM RETAIL STOREFRONT IN THE HEART OF DOWNTOWN OAKVILLE.

THE PROPERTY IS SITUATED ON THE NORTH (SUNNY) SIDE OF LAKESHORE ROAD EAST, WITH OVER 20 FEET OF PROMINENT FRONTAGE, IDEAL FOR NATIONAL RETAILERS.

### THE LOCATION

- Located in the heart of Oakville's Downtown at Lakeshore Rd. E, and Dunn St.
- Central location along Oakville's prime Lakeshore Rd. E., corridor it is highly suitable for national and international brand retail uses seeking a presence in one of the GTA's premier shopping nodes.
- The unit is positioned among top tier, in demand retailers, and set amongst pedestrian friendly double width sidewalks.
- Close proximity to Highway 403 / QEW.
- Ample street and parking lots surrounding.