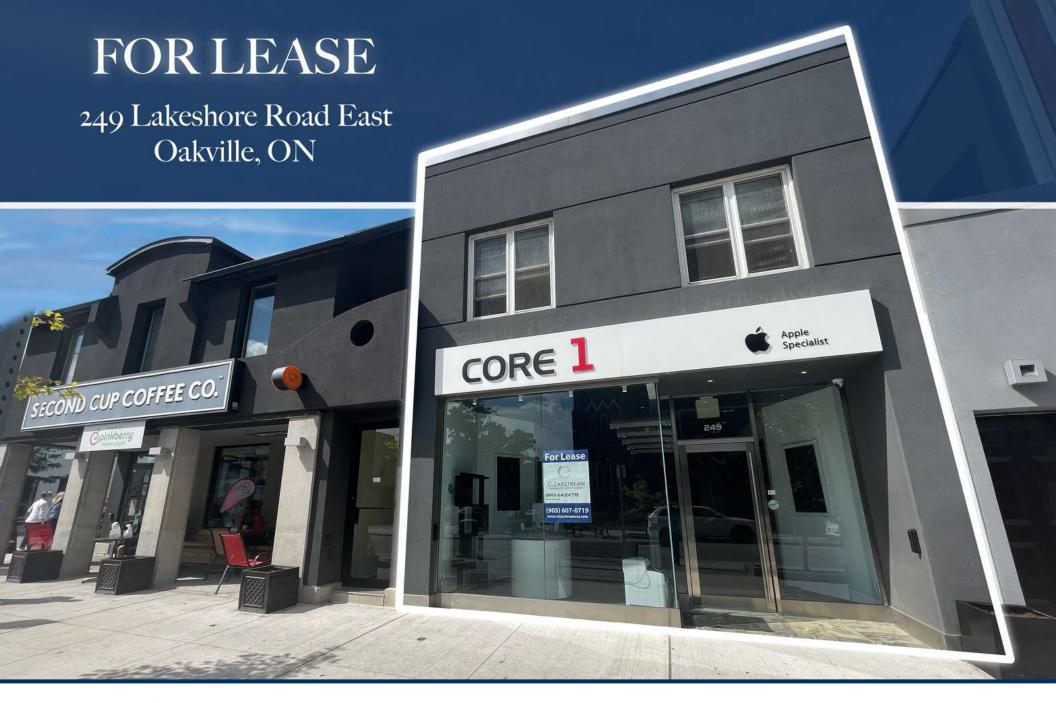

## THE OPPORTUNITY

249 LAKESHORE RD. EAST IS AN EXCEPTIONAL OPPORTUNITY TO OCCUPY A PREMIUM RETAIL STOREFRONT IN THE HEART OF DOWNTOWN OAKVILLE.

THE PROPERTY IS SITUATED ON THE NORTH (SUNNY) SIDE OF LAKESHORE ROAD EAST, WITH OVER 20 FEET OF PROMINENT FRONTAGE, IDEAL FOR NATIONAL RETAILERS.

## 249 LAKESHORE ROAD EAST OAKVILLE, ON

UNIT SIZE: 1,316 SQUARE FEET + BASEMENT

FRONTAGE: 20 FEET WITHOUT HERITAGE ENCUMBRANCES

**ZONING: CENTRAL BUSINESS DISTRICT** 

NET RENT: \$67.00

**ADDITIONAL RENT: \$17.50** 

#### IMPECCABLE RETAIL SPACE IN ONE OF ONTARIO'S MOST PRESTIGIOUS COMMUNITIES

- Inviting street front and superior accessibility near the well-recognised. corner of Lakeshore Rd. and Dunn St.
- Contemporary design and professionally maintained building with full ceiling to ground tempered glass storefront and stainless steel finishes.