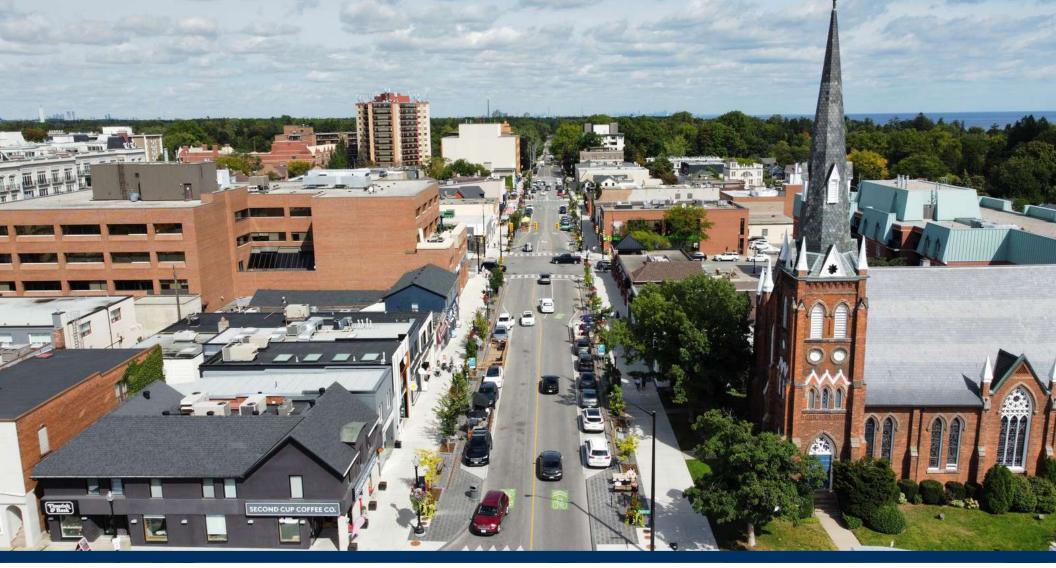

## THE OPPORTUNITY

249 LAKESHORE RD. EAST IS AN EXCEPTIONAL OPPORTUNITY TO OCCUPY A PREMIUM RETAIL STOREFRONT IN THE HEART OF DOWNTOWN OAKVILLE.

THE PROPERTY IS SITUATED ON THE NORTH (SUNNY) SIDE OF LAKESHORE ROAD EAST, WITH OVER 20 FEET OF PROMINENT FRONTAGE, IDEAL FOR NATIONAL RETAILERS.

CENTRALLY POSITIONED IN OAKVILLE'S ICONIC DOWNTOWN, THIS INTERSECTION EXPERIENCES DOWNTOWN OAKVILLE'S HIGHEST PEDESTRIAN AND VEHICLE TRAFFIC.

### THE LOCATION

- Located in the heart of Oakville's Downtown at Lakeshore Rd. E, and Dunn St.
- Central location along Oakville's prime Lakeshore Rd. E., corridor it is highly suitable for national and international brand retail uses seeking a presence in one of the GTA's premier shopping nodes.
- The unit is positioned among top tier, in demand retailers, and set amongst pedestrian friendly double width sidewalks.
- Close proximity to Highway 403 / QEW.
- Ample street and parking lots surrounding.