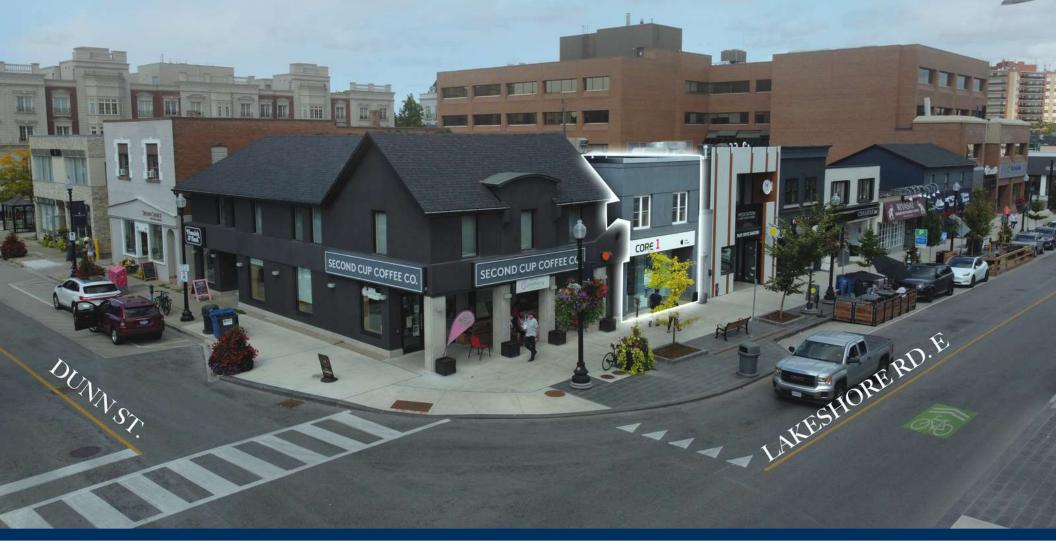

CENTRALLY POSITIONED IN OAKVILLE'S ICONIC DOWNTOWN, THIS INTERSECTION EXPERIENCES DOWNTOWN OAKVILLE'S HIGHEST PEDESTRIAN AND VEHICLE TRAFFIC.

### THE LOCATION

- Located in the heart of Oakville's Downtown at Lakeshore Rd. E, and Dunn St.
- Central location along Oakville's prime Lakeshore Rd. E., corridor it is highly suitable for national and international brand retail uses seeking a presence in one of the GTA's premier shopping nodes.
- The unit is positioned among top tier, in demand retailers, and set amongst pedestrian friendly double width sidewalks.
- Close proximity to Highway 403 / QEW.
- Ample street and parking lots surrounding.