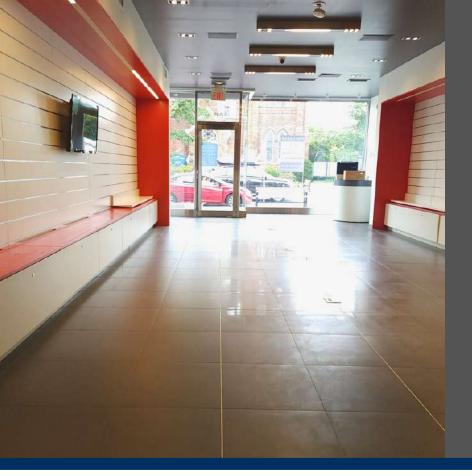

## 249 LAKESHORE ROAD EAST OAKVILLE, ON

UNIT SIZE: 1,316 SQUARE FEET + BASEMENT

FRONTAGE: 20 FEET WITHOUT HERITAGE ENCUMBRANCES

**ZONING: CENTRAL BUSINESS DISTRICT** 

NET RENT: \$67.00

**ADDITIONAL RENT: \$17.50** 

#### IMPECCABLE RETAIL SPACE IN ONE OF ONTARIO'S MOST PRESTIGIOUS COMMUNITIES

- Inviting street front and superior accessibility near the well-recognised. corner of Lakeshore Rd. and Dunn St.
- Contemporary design and professionally maintained building with full ceiling to ground tempered glass storefront and stainless steel finishes.