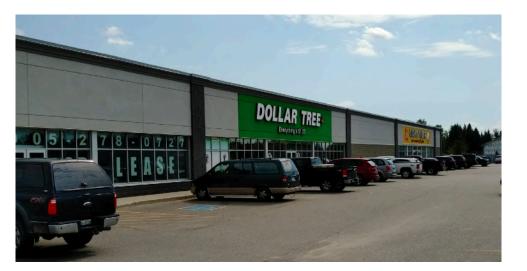

The Centre is anchored by Giant Tiger and Dollar Tree.

#### Details:

• The subject location faces Riverside (turns into Highway 101) located across from the new format Wal-Mart development with approximately 1,700sf.

• The Landlord recently completed re-aligning/demising the store fronts into the three CRU retail units.