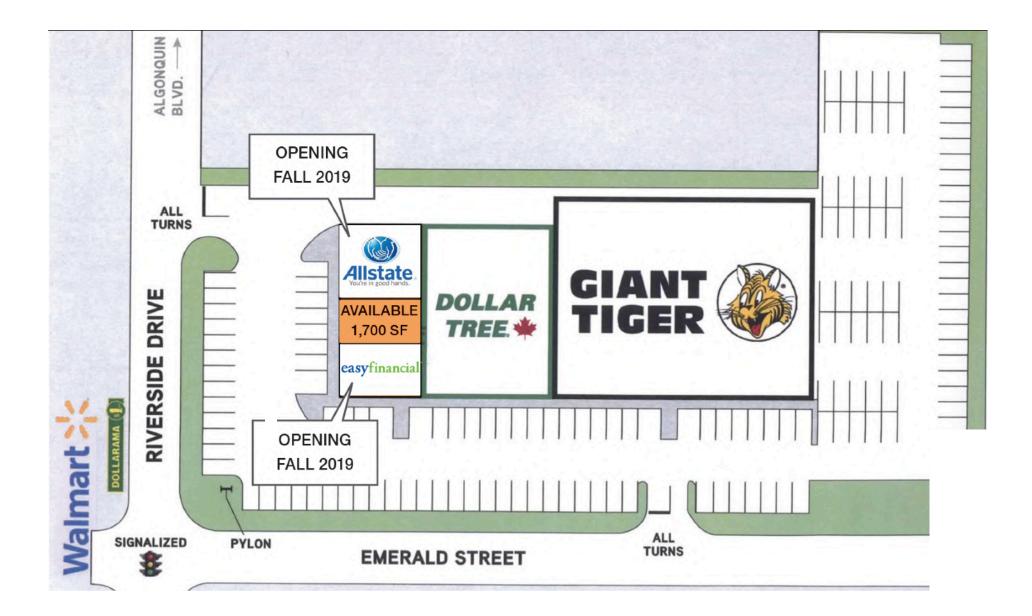

## Site Plan

### 1869 Riverside Drive, Timmins, ON

#### Details:

• The subject location faces Riverside (turns into Highway 101) located across from the new format Wal-Mart development with approximately 1,700sf.

• The Landlord recently completed re-aligning/demising the store fronts into the three CRU retail units.

### **Units Available:**

1,700 Square Feet

Michael Pearlman · Vice President · Sales Representative · C: (416) 567 5101 · O: (905) 607 0719 · pearlmanmichael@gmail.com