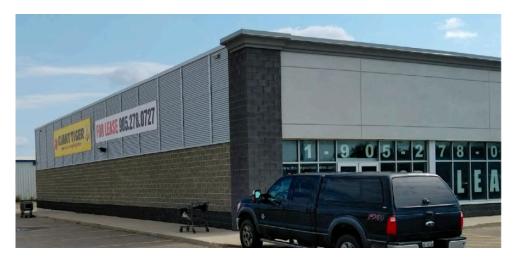

#### Details:

• The subject location faces Riverside (turns into Highway 101) located across from the new format Wal-Mart development with approximately 1,700sf.

• The Landlord recently completed re-aligning/demising the store fronts into the three CRU retail units.

### **Units Available:**

1,700 Square Feet

Michael Pearlman · Vice President · Sales Representative · C: (416) 567 5101 · O: (905) 607 0719 · pearlmanmichael@gmail.com