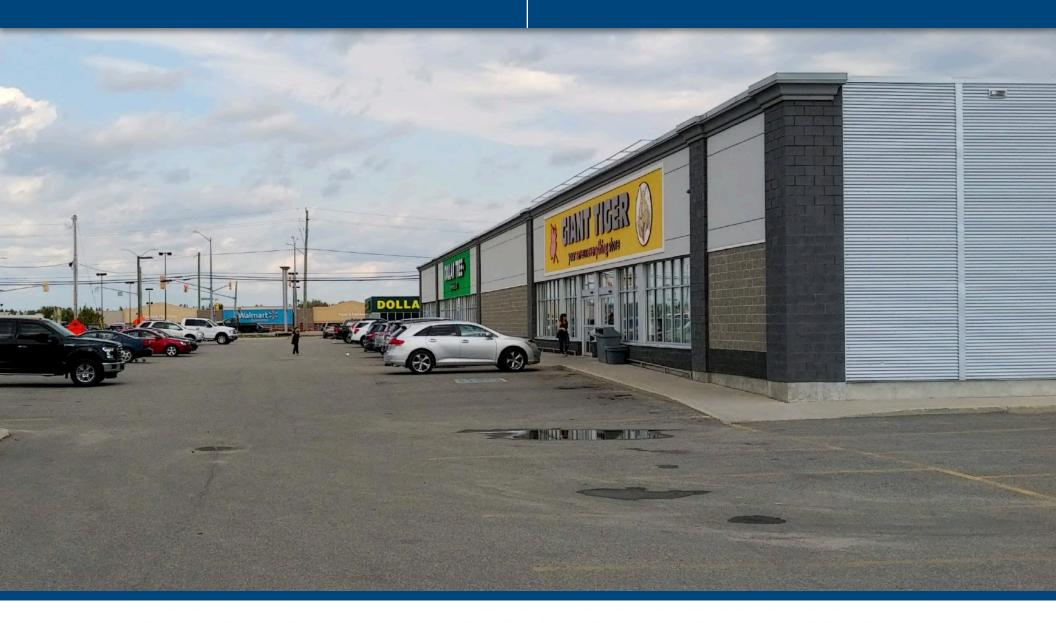

## PRME RETAIL OPPORTUNITY Located at Riverside & Emerald

### Property Overview:

Located at the signalized entrance to the new Supersize format Wal-Mart and located in Timmins dominant retail artery.

The node includes over a million square feet of retail which includes Timmins Square, Home Depot, Wal-Mart, Canadian Tire amongst many other branded, regional and local retailers. The newly constructed centre offers excellent frontage and visibility to Riverside Drive also known as Algonquin Blvd & Highway 101 which is the highest traffic artery running through Timmins.

The Centre is anchored by Giant Tiger and Dollar Tree.