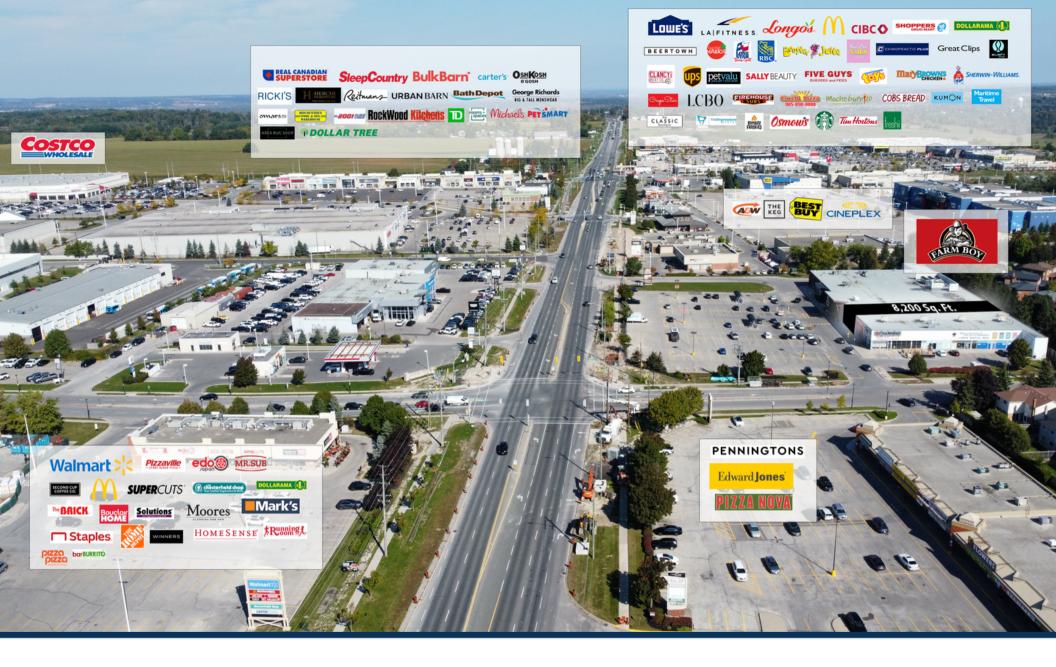

### **DEMOGRAPHICS**

0000

#### Retail

Located in the main retail node of Newmarket, this plaza is surrounded by national retailers. High exposure and located directly adjacent to Farm Boy makes this unit ideal for many retail uses.