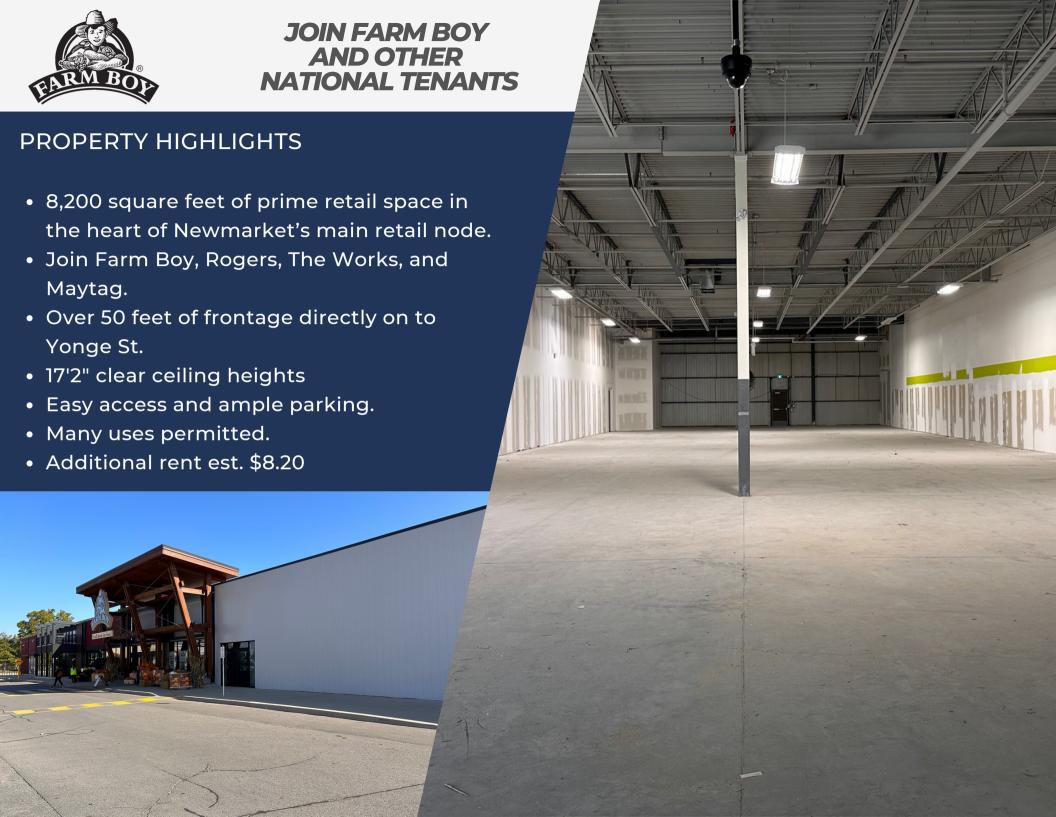

## 18075 YONGE STREET

This commercial space is ideal for businesses looking for a high profile retail location. With 8,200 square feet available for lease, there is ample room for a variety of uses. The space can be configured to suit the specific needs of your business, whether that be a retail storefront, home design / furniture store, or an entertainment / recreational use. The location is easily accessible, with plenty of parking available for employees and customers alike.

#### **Home / Furniture**

Spaceous unit with high ceilings is ideal for home appliance and furniture showrooms / warehousing. With many other home retail stores in the immidiate area, this node has become a destination for home store shoppers.

#### **Entertainment / Rec.**

Clean, open concept unit with high ceilings allows for an ideal entertainment / recreational type use, including children play places, swim schools, martial arts, dance, and more!