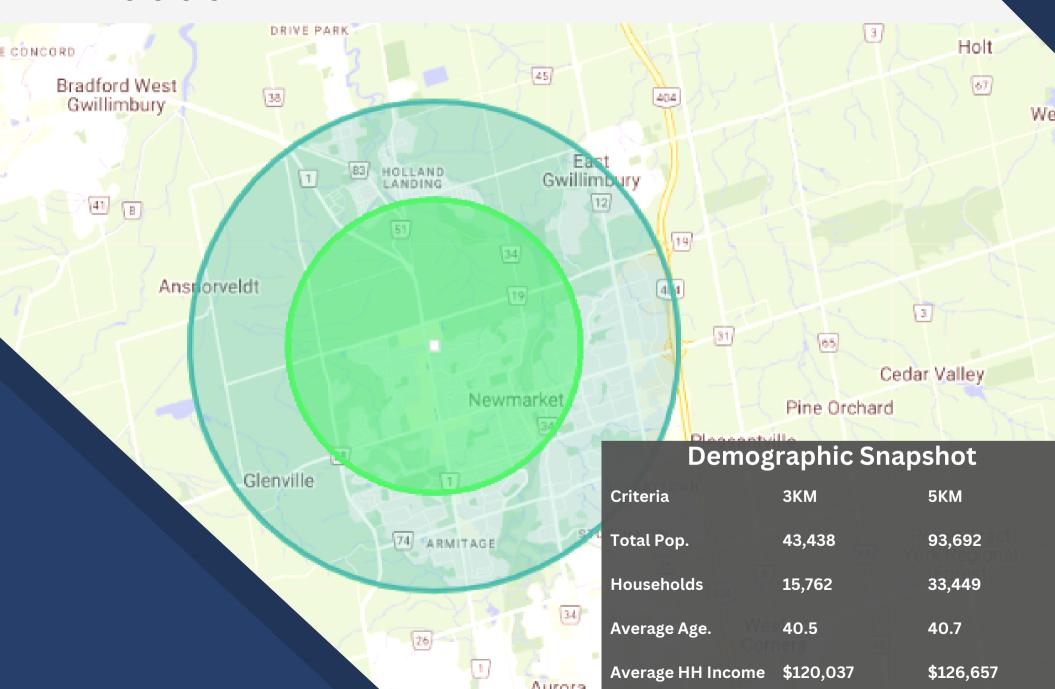

. The location is easily accessible, with plenty of parking available for employees and customers alike.

#### Retail

Located in the main retail node of Newmarket, this plaza is surrounded by national retailers. High exposure and located directly adjacent to Farm Boy makes this unit ideal for many retail uses.

#### **Home / Furniture**

Spaceous unit with high ceilings is ideal for home appliance and furniture showrooms / warehousing. With many other home retail stores in the immidiate area, this node has become a destination for home store shoppers.

#### **Entertainment / Rec.**

Clean, open concept unit with high ceilings allows for an ideal entertainment / recreational type use, including children play places, swim schools, martial arts, dance, and more!

### **DEMOGRAPHICS**

0000



# **FOR LEASE**

#### 18075 YONGE ST., NEWMARKET, ON

For further information please contact:



**GREG GAUDETTE BROKER OF RECORD** 647-328-7027 **GREG@CLEARSTREAMCRE.COM** 

**DEREK GAUDETTE** SALES REPRESENTATIVE 647-218-9321 DEREK@CLEARSTREAMCRE.COM

CLEARSTREAM COMMERCIAL REAL ESTATE LTD., BROKERAGE

6 John St., Suite 2A, Oakville, ON

905-607-0719 www.clearstreamcre.com

NO WARRANTY OR REPRESENTATION, EXPRESS OR IMPLIED, IS MADE TO THE ACCURACY OR COMPLETENESS OF THE INFORMATION CONTAINED HEREIN, AND SAME IS SUBMITTED SUBJECT TO ERRORS, OMISSIONS, CHANGE OF PRICE, RENTAL OR OTHER CONDITIONS, WITHDRAWAL WITHOUT NOTICE, AND TO ANY SPECIAL LISTING CONDITIONS IMPOSED BY THE PROPERTY OWNER(S). AS APPLICABLE, WE MAKE NO REPRESENTATION AS TO THE CONDITION OF THE PROPERTY (OR PROPERTIES) IN