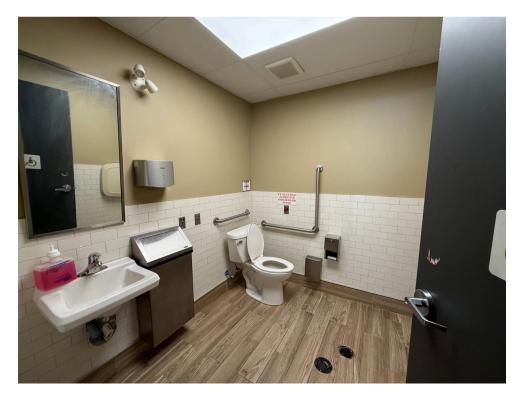

## 1,400 SQUARE FOOT END CAP AVAILABLE FOR LEASE

### HIGHLIGHTS

- 1,400 square foot end cap available for lease. Former quick service restaurant space in a busy shopping centre, shadow anchored by No Frills.
- Join other national tenants including Starbucks, A&W, KFC, and more.
- High traffic commuter route with prime exposure on to Mill St. (Hwy 90)
- Easy access and ample parking.
- Ideal for QSR and many other uses permitted.