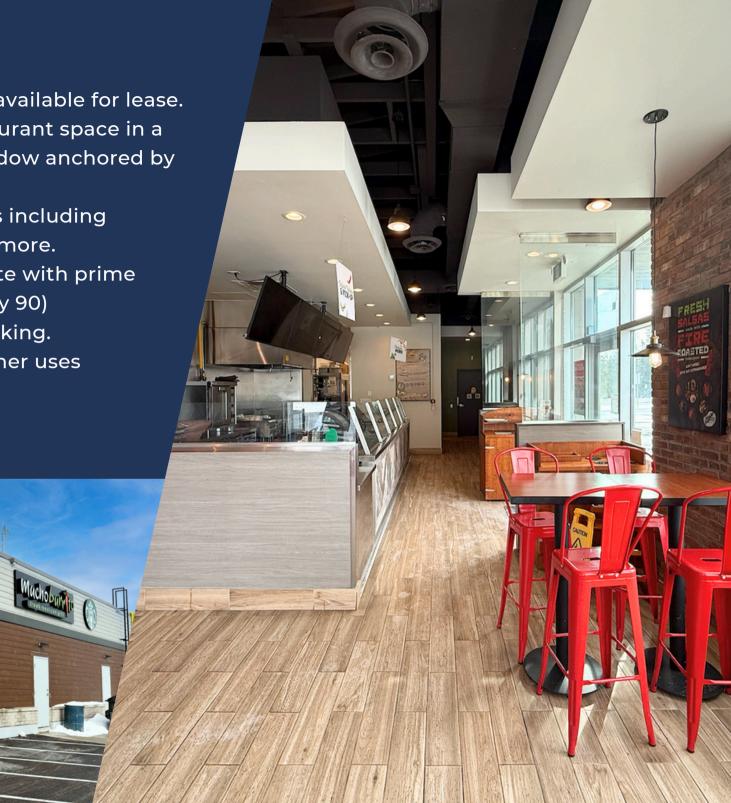

## 1,400 SQUARE FOOT END CAP AVAILABLE FOR LEASE

### HIGHLIGHTS

- 1,400 square foot end cap available for lease. Former quick service restaurant space in a busy shopping centre, shadow anchored by No Frills.
- Join other national tenants including Starbucks, A&W, KFC, and more.
- High traffic commuter route with prime exposure on to Mill St. (Hwy 90)
- Easy access and ample parking.
- Ideal for QSR and many other uses permitted.

### 1,400 SQUARE FEET AVAILABLE

END CAP UNIT PATIO POTENTIAL

Join:

**Shadow Tenants:** 

Greg Gaudette · Broker Of Record O:(905) 607 0719 · C:(647) 328 7027

greg@clearstreamcre.com www.clearstreamcre.com

Derek Gaudette · Broker O:(905) 607 0719 · C:(647) 218 9321