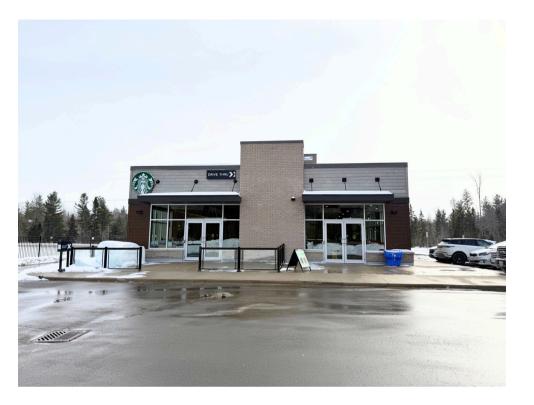

### HIGHLIGHTS

- 1,400 square foot end cap available for lease. Former quick service restaurant space in a busy shopping centre, shadow anchored by No Frills.
- Join other national tenants including Starbucks, A&W, KFC, and more.
- High traffic commuter route with prime exposure on to Mill St. (Hwy 90)
- Easy access and ample parking.
- Ideal for QSR and many other uses permitted.