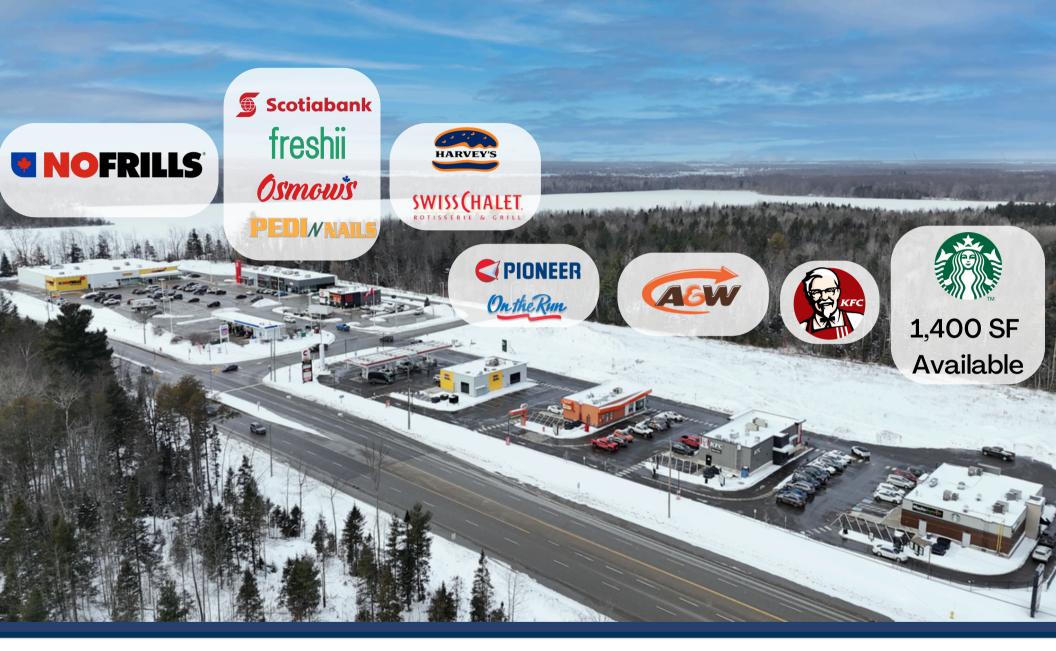

### HIGHLIGHTS

- 1,400 square foot end cap available for lease. Former quick service restaurant space in a busy shopping centre, shadow anchored by No Frills.
- Join other national tenants including Starbucks, A&W, KFC, and more.
- High traffic commuter route with prime exposure on to Mill St. (Hwy 90)
- Easy access and ample parking.
- Ideal for QSR and many other uses permitted.