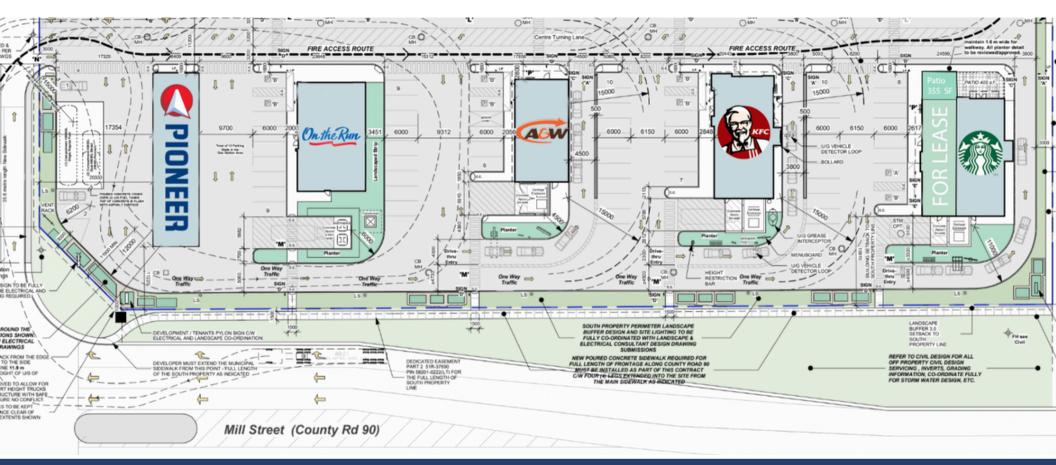

## SITE PLAN

### 1,400 SQUARE FEET AVAILABLE

END CAP UNIT PATIO POTENTIAL

Join:

**Shadow Tenants:** 

Greg Gaudette · Broker Of Record O:(905) 607 0719 · C:(647) 328 7027

greg@clearstreamcre.com www.clearstreamcre.com

Derek Gaudette · Broker O:(905) 607 0719 · C:(647) 218 9321