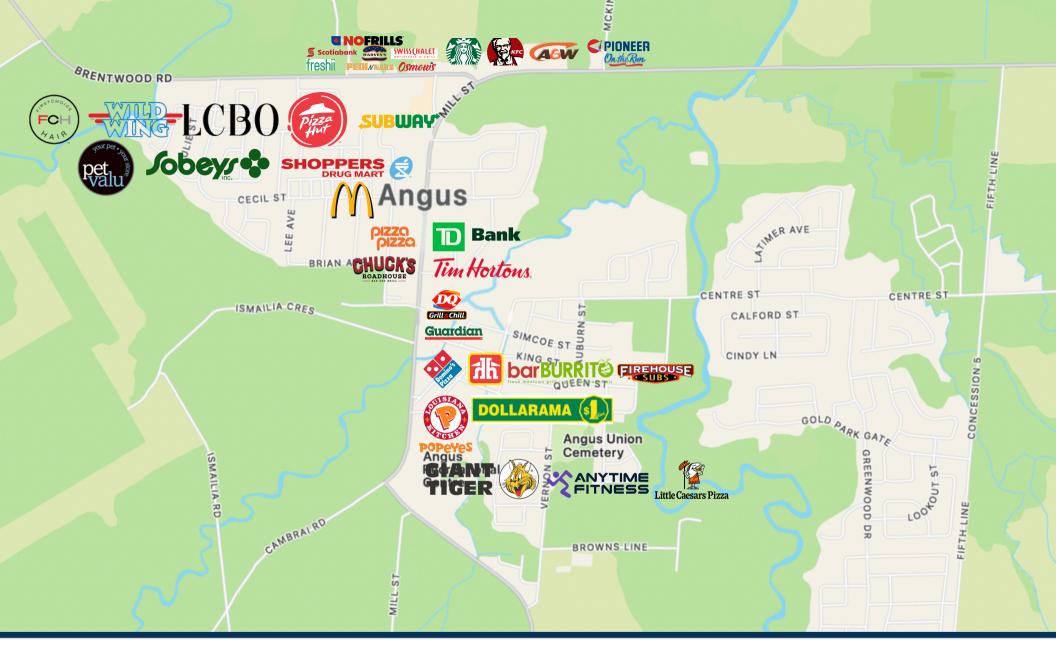

### HIGHLIGHTS

- 1,400 square foot end cap available for lease. Former quick service restaurant space in a busy shopping centre, shadow anchored by No Frills.
- Join other national tenants including Starbucks, A&W, KFC, and more.
- High traffic commuter route with prime exposure on to Mill St. (Hwy 90)
- Easy access and ample parking.
- Ideal for QSR and many other uses permitted.

## SITE PLAN

### 1,400 SQUARE FEET AVAILABLE

END CAP UNIT PATIO POTENTIAL

Join:

**Shadow Tenants:** 

Greg Gaudette · Broker Of Record O:(905) 607 0719 · C:(647) 328 7027

greg@clearstreamcre.com www.clearstreamcre.com

Derek Gaudette · Broker O:(905) 607 0719 · C:(647) 218 9321