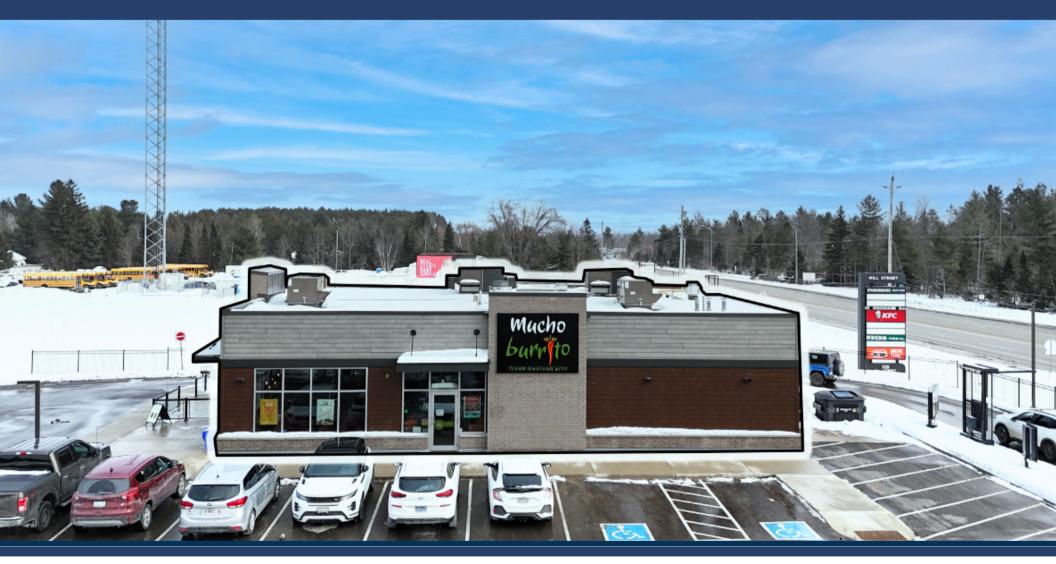

## 1,400 SQUARE FOOT END CAP AVAILABLE FOR LEASE

# 305 Mill St., Angus, ON

Greg Gaudette · Broker Of Record O:(905) 607 0719 · C:(647) 328 7027

greg@clearstreamcre.com www.clearstreamcre.com

Derek Gaudette · Broker O:(905) 607 0719 · C:(647) 218 9321

derek@clearstreamcre.com

### HIGHLIGHTS

- 1,400 square foot end cap available for lease. Former quick service restaurant space in a busy shopping centre, shadow anchored by No Frills.
- Join other national tenants including Starbucks, A&W, KFC, and more.
- High traffic commuter route with prime exposure on to Mill St. (Hwy 90)
- Easy access and ample parking.
- Ideal for QSR and many other uses permitted.