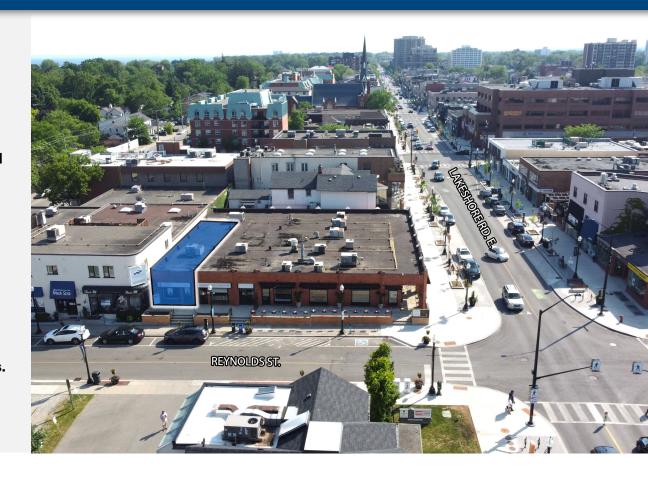

#### **Downtown Oakville Location**

High profile location available in Beautiful Downtown Oakville.

1,880 Square Feet Available with frontage on to Reynold St. and nice exposure to Lakeshore Rd. E.

Located just east of Trafalgar Rd. and minutes to the QEW.

Downtown Oakville has recently completed a transformation complete with sidewalk widening and infrastructure improvements.

Join over 60 boutique retailers and 30+ restaurants including Lulu Lemon, Kit and Ace, Roots, Tommy Bahamas, Marble Slab, Cobs Bread, The Works Burgers.