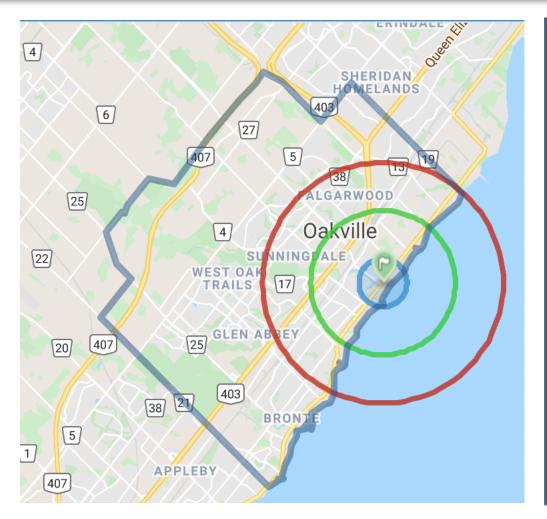

as recently completed a transformation complete with sidewalk widening and infrastructure improvements.

Join over 60 boutique retailers and 30+ restaurants including Lulu Lemon, Kit and Ace, Roots, Tommy Bahamas, Marble Slab, Cobs Bread, The Works Burgers.

Unit is ideal for many uses including retail, office, medical, financial, educational, and more!





UNIT SIZE 1,880 Square Feet



POSSESSION Immediate



RENT Net Rent: Inquire TMI: Est. \$11.15



73,532 Within 5 KM



### Floor Plan



312 LAKESHORE RD. E., OAKVILLE, ON

**UNIT 1: 1,880 SQ FT AVAILABLE** 

**UNIT 2: Oakville Fine Hardware** 

**UNIT 3 - 5: Verace Italian Restaurant** 

**UNIT 6: Renew Self Spa** 

**UNIT 7: Marco Stefano** 

**UNIT 8: Karma Wireless** 



# Demographics

### 312 Lakeshore Rd. East., Oakville, ON







Dan Balkos · Sales Representative

C: (416) 571 6048 · O: (905) 607 0719 · danbalkos@gmail.com

# FOR LEASE 312 Lakeshore Rd. E., Oakville ON

#### FOR MORE INFORMATION PLEASE CONTACT

Clearstream Commercial Real Estate Ltd.
(905) 607-0719
WWW.CLEARSTREAMCRE.COM

DAN BALKOS SALES REPRESENTATIVE

(416) 571-6048 danbalkos@gmail.com

#### DISCLAIMER

No warranty or representation, express or implied, is made to the accuracy or completeness of the information contained herein, and same is submitted subject to errors, omissions, change of price, rental or other conditions, withdrawal without notice, and to any special listing conditions imposed by the property owner(s). As applicable, we make no representation as to the condition of the property (or properties) in question.