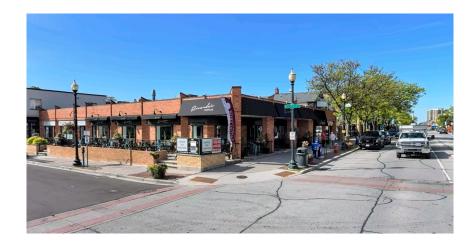

#### **Downtown Oakville Location**

High profile location available in Beautiful Downtown Oakville.

1,880 Square Feet Available with frontage on to Reynold St. and nice exposure to Lakeshore Rd. E.

Located just east of Trafalgar Rd. and minutes to the QEW.

Downtown Oakville has recently completed a transformation complete with sidewalk widening and infrastructure improvements.

Join over 60 boutique retailers and 30+ restaurants including Lulu Lemon, Kit and Ace, Roots, Tommy Bahamas, Marble Slab, Cobs Bread, The Works Burgers.

Unit is ideal for many uses including retail, office, medical, financial, educational, and more!

UNIT SIZE 1,880 Square Feet

POSSESSION Immediate

RENT Net Rent: Inquire TMI: Est. \$11.15

73,532 Within 5 KM