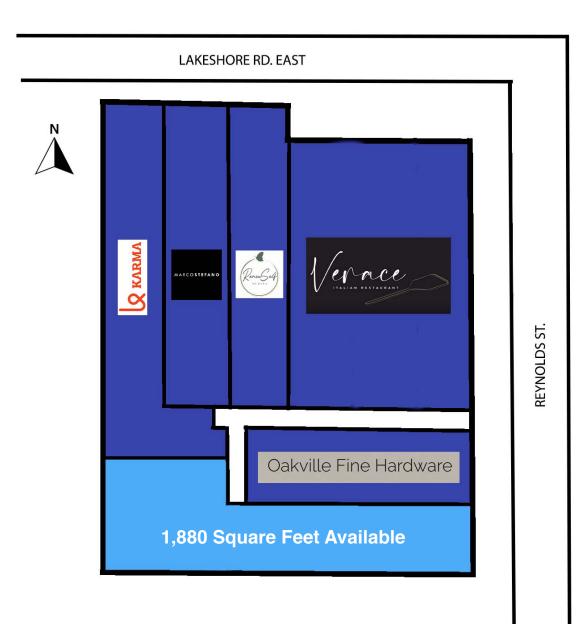

### Floor Plan

312 LAKESHORE RD. E., OAKVILLE, ON

**UNIT 1: 1,880 SQ FT AVAILABLE** 

**UNIT 2: Oakville Fine Hardware** 

**UNIT 3 - 5: Verace Italian Restaurant** 

**UNIT 6: Renew Self Spa** 

**UNIT 7: Marco Stefano** 

**UNIT 8: Karma Wireless** 