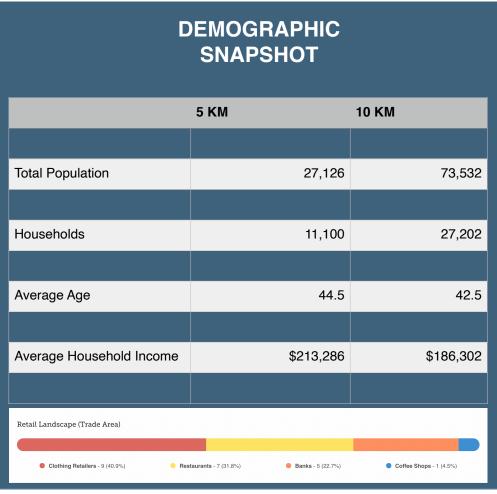

Unit is ideal for many uses including retail, office, medical, financial, educational, and more!

UNIT SIZE 1,880 Square Feet

POSSESSION Immediate

RENT Net Rent: Inquire TMI: Est. \$11.15

73,532 Within 5 KM

# Demographics