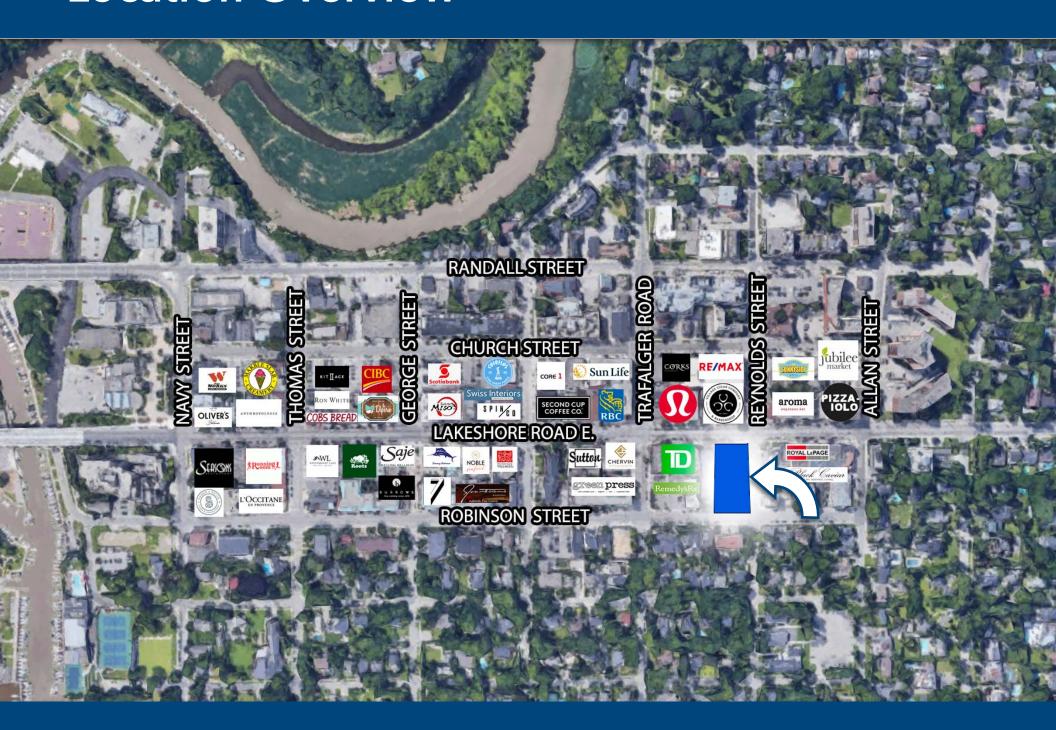

#### **Downtown Oakville Location**

High profile location available in Beautiful Downtown Oakville.

1,880 Square Feet Available with frontage on to Reynold St. and nice exposure to Lakeshore Rd. E.

Located just east of Trafalgar Rd. and minutes to the QEW.

Downtown Oakville has recently completed a transformation complete with sidewalk widening and infrastructure improvements.

Join over 60 boutique retailers and 30+ restaurants including Lulu Lemon, Kit and Ace, Roots, Tommy Bahamas, Marble Slab, Cobs Bread, The Works Burgers.