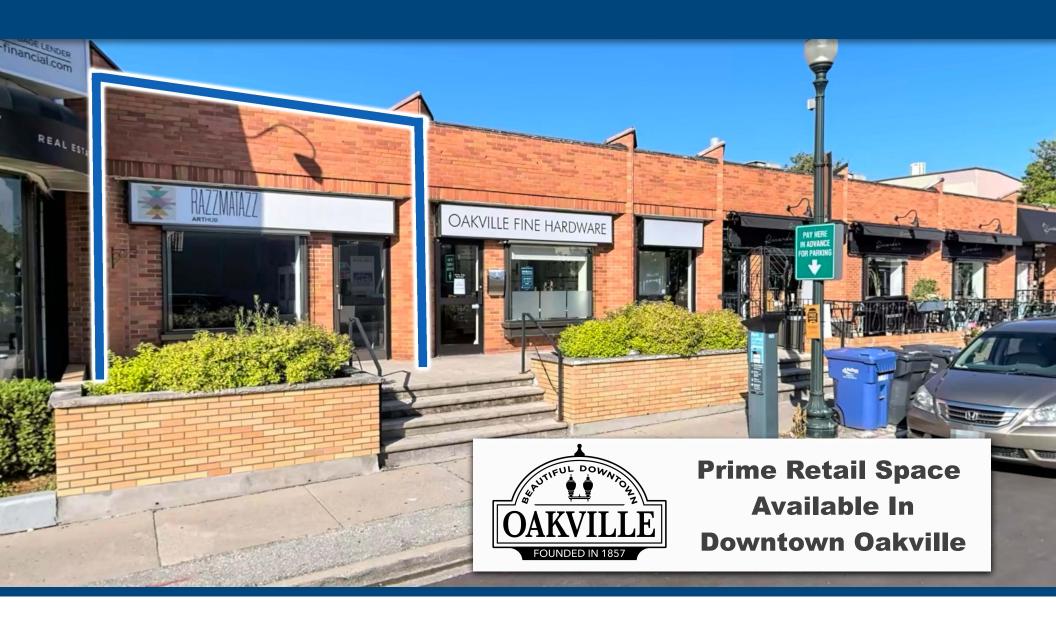

#### **Downtown Oakville Location**

High profile location available in Beautiful Downtown Oakville.

1,880 Square Feet Available with frontage on to Reynold St. and nice exposure to Lakeshore Rd. E.

Located just east of Trafalgar Rd. and minutes to the QEW.

Unit is ideal for many uses including retail, office, medical, financial, educational, and more!

UNIT SIZE 1,880 Square Feet

POSSESSION Immediate

RENT Net Rent: Inquire TMI: Est. \$11.15

73,532 Within 5 KM