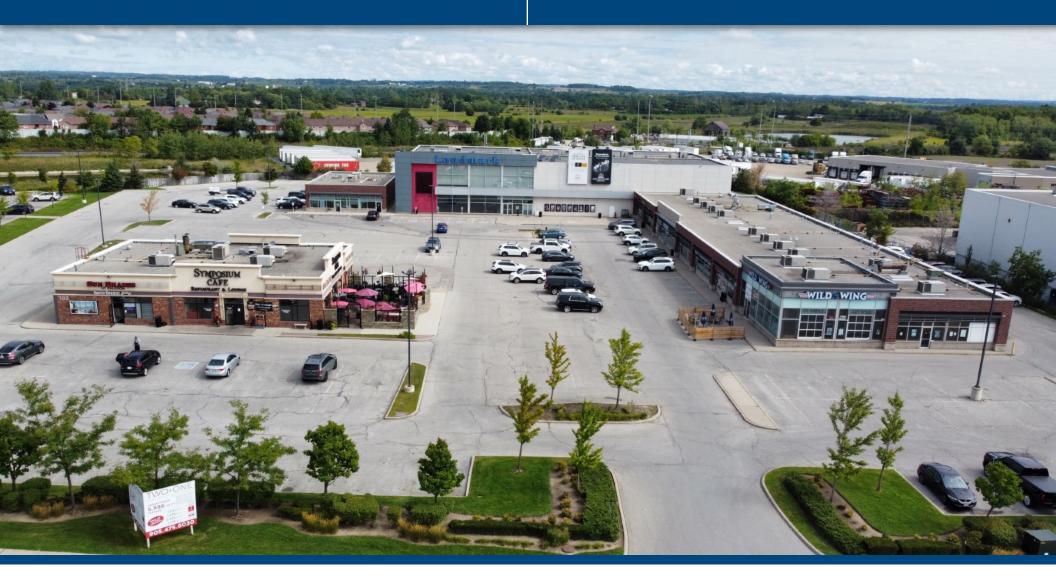

# **Site Features**

### 196 McEwan Dr. E., Bolton, ON

### **PRIME RETAIL / QSR OPPORTUNITY**

- High exposure retail units available in busy plaza anchored by Landmark Cinemas.
- Units are ideal size for retail, service, and QSR uses.
- Join national co-tenants including Landmark Cinemas, Orange Theory Fitness, Symposium Cafe, and Wild Wing.
- Located in Bolton's main retail node and adjacent to Walmart.