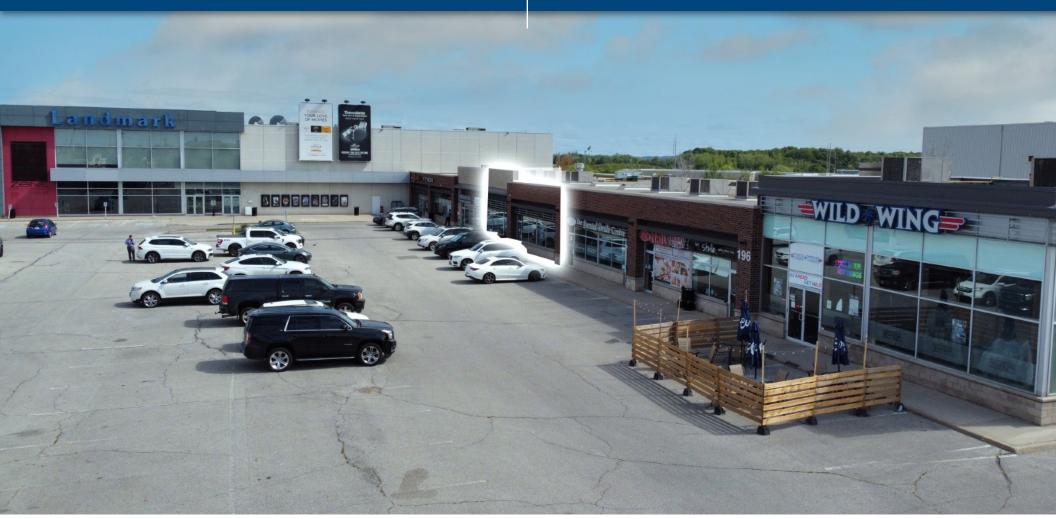

# Site Plan

#### 196 McEwan Dr. E., Bolton, ON

#### **TENANTS**

Family Tree Child Care Centre

**Landmark Cinemas** 

Orange Theory Fitness Daal Roti Images Hair Salon Civic Heart Centre 1,228 Square Feet Available 2,425 Square Feet Available The Dental Smile K&K Nails Beauty & Spa Due Stelle Wild Wing

Symposium Cafe

AVAILABLE UNITS: Unit 9 - 1,228 Sq. Ft.

Unit 7/8: 2,425 Sq. Ft.