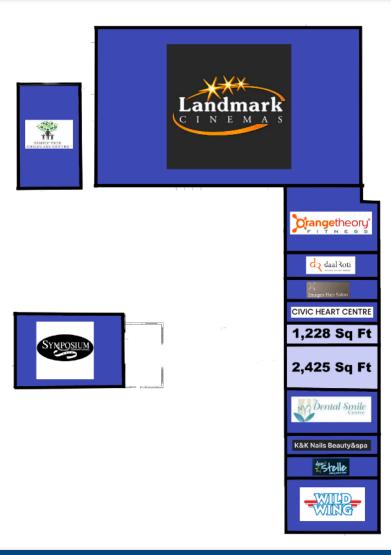

# Site Plan

#### 196 McEwan Dr. E., Bolton, ON

#### **TENANTS**

Family Tree Child Care Centre

**Landmark Cinemas** 

Orange Theory Fitness Daal Roti Images Hair Salon Civic Heart Centre 1,228 Square Feet Available 2,425 Square Feet Available The Dental Smile K&K Nails Beauty & Spa Due Stelle Wild Wing

Symposium Cafe

AVAILABLE UNITS: Unit 9 - 1,228 Sq. Ft.

Unit 7/8: 2,425 Sq. Ft.