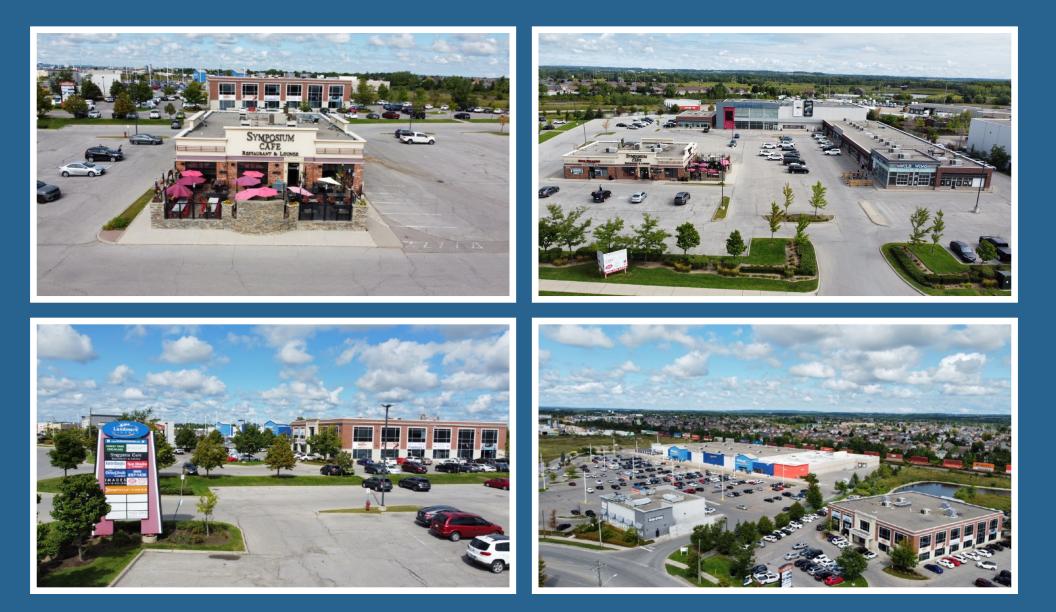

### **PRIME RETAIL / QSR OPPORTUNITY**

- High exposure retail units available in busy plaza anchored by Landmark Cinemas.
- Units are ideal size for retail, service, and QSR uses.
- Join national co-tenants including Landmark Cinemas, Orange Theory Fitness, Symposium Cafe, and Wild Wing.
- Located in Bolton's main retail node and adjacent to Walmart.

#### **TENANTS**

Family Tree Child Care Centre

**Landmark Cinemas** 

Orange Theory Fitness Daal Roti Images Hair Salon Civic Heart Centre 1,228 Square Feet Available 2,425 Square Feet Available The Dental Smile K&K Nails Beauty & Spa Due Stelle Wild Wing

Symposium Cafe

AVAILABLE UNITS: Unit 9 - 1,228 Sq. Ft.

Unit 7/8: 2,425 Sq. Ft.