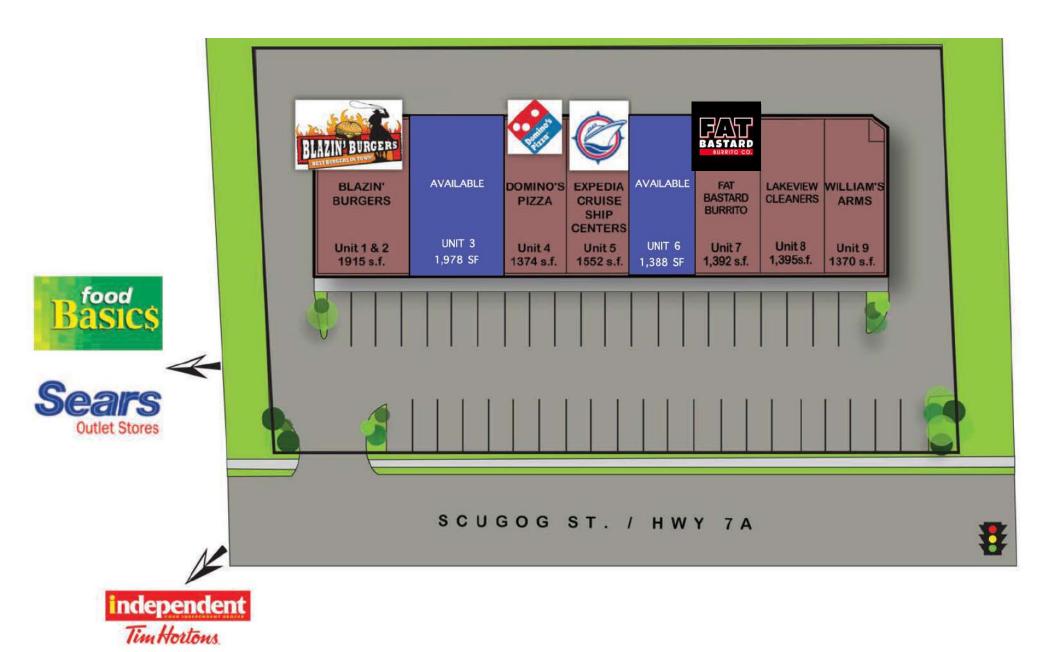

## Site Plan

#### **AVAILABLE UNITS**

Unit 3: 1,978 Square Feet Unit 6: 1,388 Square Feet