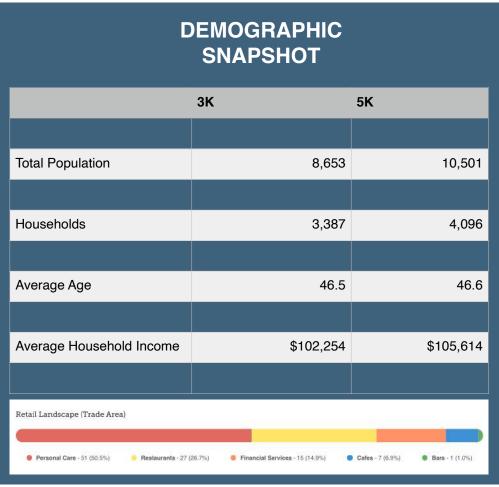

Plaza is located on 1888 Scugog Street/ Highway 7A, the main East / West artery in Port Perry.
- The centre is well merchandised with Domino's Pizza and Expedia Cruise Centres, and features several other national Tenants on site.
- The centre located across from a new format Your Independent Grocery Store and is directly adjacent to the Food Basics store.
- Unit 3 (1,978 square feet) and Unit 6 (1,388 square feet) available and ideal sizes for many uses including QSR.
- The minimum rent starts @ \$20.00sf + taxes estimated @ \$5.95sf + operating costs estimated @ \$4.70sf.

#### **AVAILABLE UNITS**

Unit 3: 1,978 Square Feet Unit 6: 1,388 Square Feet

#### JOIN:











Michael Pearlman - Vice President - Broker

## Site Plan



## Demographics

### 1888 Scugog St., Port Perry, ON









Michael Pearlman - Vice President - Broker