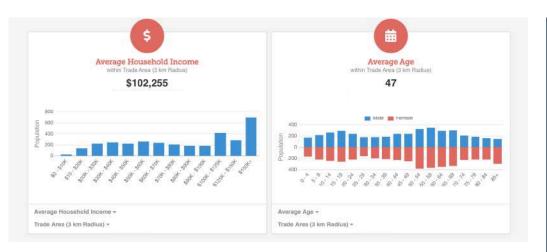

gog Plaza is located on 1888 Scugog Street/ Highway 7A, the main East / West artery in Port Perry.
- The centre is well merchandised with Domino's Pizza and Expedia Cruise Centres, and features several other national Tenants on site.
- The centre located across from a new format Your Independent Grocery Store and is directly adjacent to the Food Basics store.
- Unit 3 (1,978 square feet) and Unit 6 (1,388 square feet) available and ideal sizes for many uses including QSR.
- The minimum rent starts @ \$20.00sf + taxes estimated @ \$5.95sf + operating costs estimated @ \$4.70sf.

#### **AVAILABLE UNITS**

Unit 3: 1,978 Square Feet Unit 6: 1,388 Square Feet

#### JOIN:











Michael Pearlman - Vice President - Broker

## Site Plan



## Demographics

### 1888 Scugog St., Port Perry, ON









Michael Pearlman - Vice President - Broker