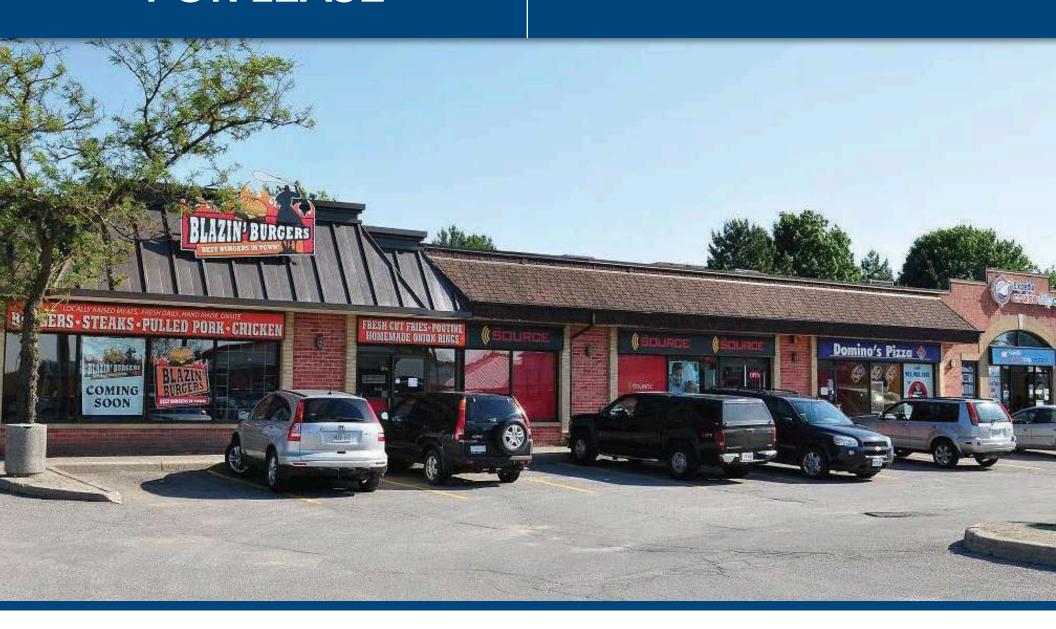

# Scugog Plaza 1888 Scugog Street & Hwy 7A

- The Scugog Plaza is located on 1888 Scugog Street/ Highway 7A, the main East / West artery in Port Perry.
- The centre is well merchandised with Domino's Pizza and Expedia Cruise Centres, and features several other national Tenants on site.
- The centre located across from a new format Your Independent Grocery Store and is directly adjacent to the Food Basics store.
- Unit 3 (1,978 square feet) and Unit 6 (1,388 square feet) available and ideal sizes for many uses including QSR.
- The minimum rent starts @ \$20.00sf + taxes estimated @ \$5.95sf + operating costs estimated @ \$4.70sf.

#### **AVAILABLE UNITS**

Unit 3: 1,978 Square Feet Unit 6: 1,388 Square Feet