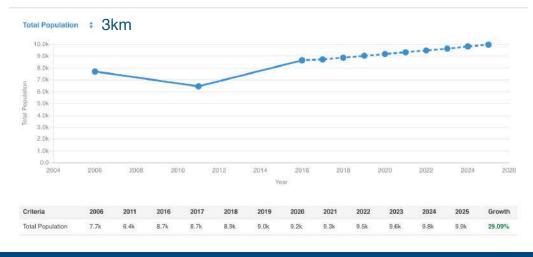

g Plaza is located on 1888 Scugog Street/ Highway 7A, the main East / West artery in Port Perry.
- The centre is well merchandised with Domino's Pizza and Expedia Cruise Centres, and features several other national Tenants on site.
- The centre located across from a new format Your Independent Grocery Store and is directly adjacent to the Food Basics store.
- Unit 3 (1,978 square feet) and Unit 6 (1,388 square feet) available and ideal sizes for many uses including QSR.
- The minimum rent starts @ \$20.00sf + taxes estimated @ \$5.95sf + operating costs estimated @ \$4.70sf.

#### **AVAILABLE UNITS**

Unit 3: 1,978 Square Feet Unit 6: 1,388 Square Feet

#### JOIN:











Michael Pearlman - Vice President - Broker

## Site Plan



## Demographics

### 1888 Scugog St., Port Perry, ON









Michael Pearlman - Vice President - Broker