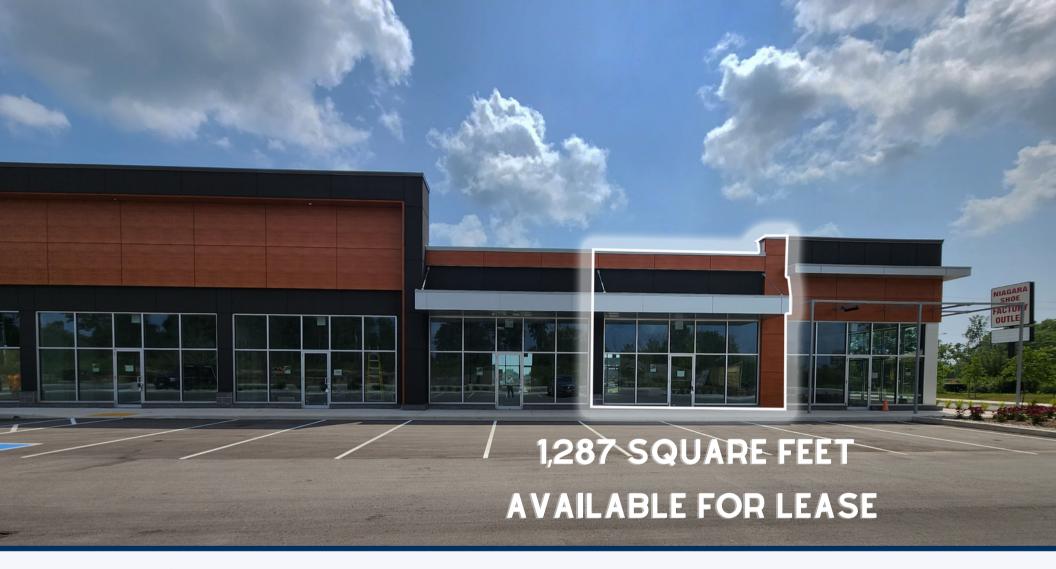

### **UNIT DETAILS**

**UNIT SIZE:** 

1,287 SQUARE FEET

TMI:

EST. \$12.00

FRONTAGE:

**22.5 FEET** 

**CEILING CLEAR HEIGHT:** 

14+ FEET

**ZONING:** 

**CMU1-447** 