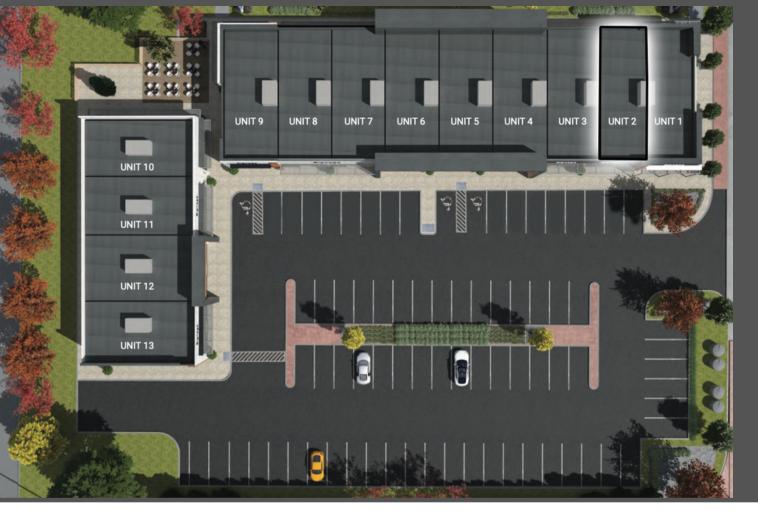

### **UNIT DETAILS**

**UNIT SIZE:** 

1,287 SQUARE FEET

TMI:

EST. \$12.00

FRONTAGE:

**22.5 FEET** 

**CEILING CLEAR HEIGHT:** 

14+ FEET

**ZONING:** 

**CMU1-447** 