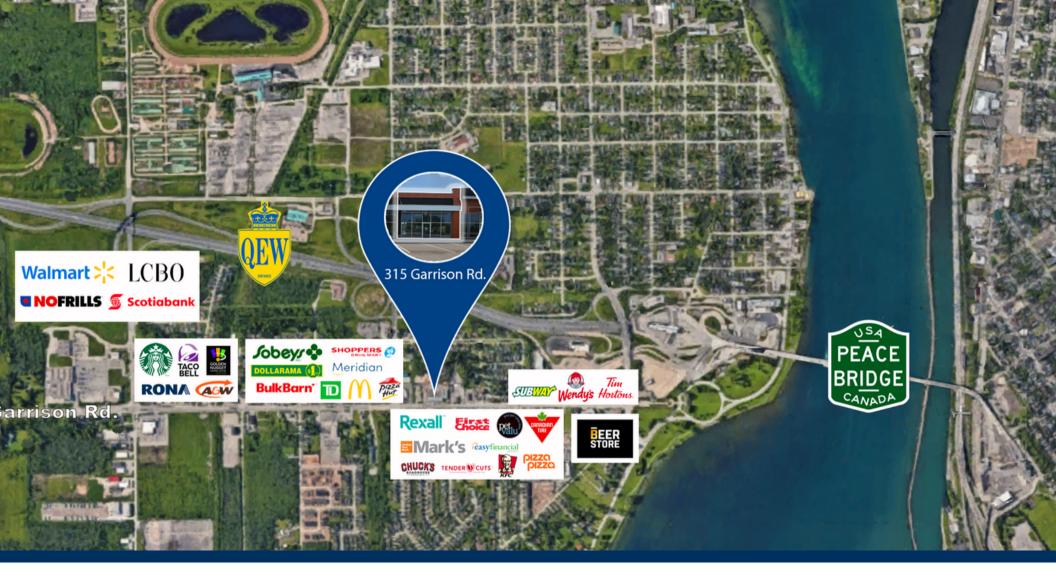

### THE LOCATION

- Centrally located in the main retail node of Garrison Rd.
- Surrounded by national retailers including Canadian Tire, Sobeys, Rexall, Walmart, No Frills, LCBO, The Beer Store, McDonald's. Wendys, Tim Hortons, and more.
- Dense residential surrounding the site, including a short distance to the USA.
- Located along a major route to the Peace Bridge and close proximity to the QEW.

\$78,972

The Peace Bridge had over 3.3 million vehicles crossing in 2022, averaging over 9,200 vehicles per day (www.peacebridge.com)