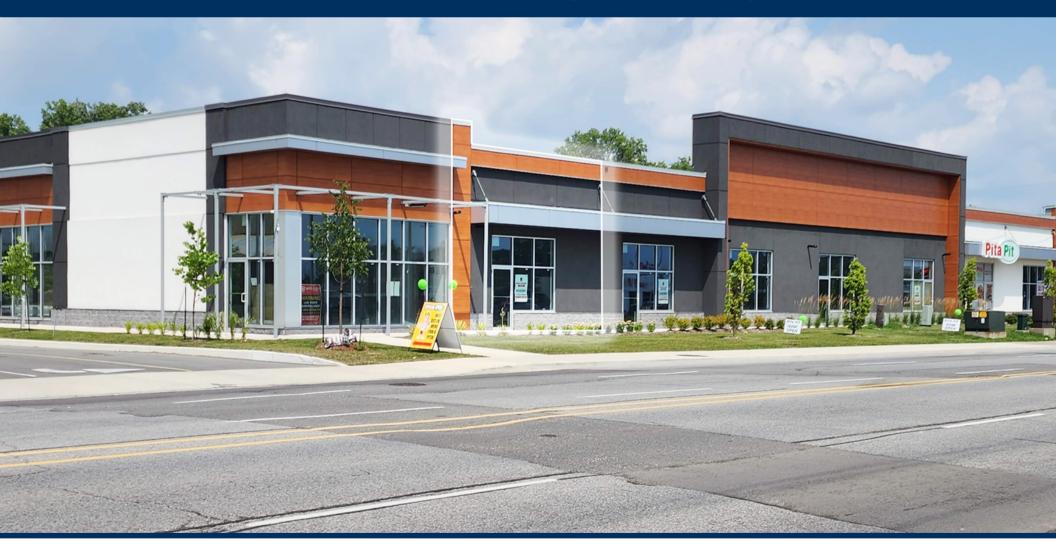

### PEACE PLAZA

PEACE PLAZA IS A NEWLY CONSTRUCTED RETAIL DEVELOPMENT LOCATED IN THE HEART OF FORT ERIE'S MAIN RETAIL NODE.

THIS SITE BENEFITS FROM BEING CENTRALLY LOCATED ON GARRISON RD., SURROUNDED BY NATIONAL RETAILERS INCLUDING CANADIAN TIRE, SOBEY'S, WALMART, SHOPPER'S DRUG MART, REXALL, MCDONALD'S, AND MORE.

SURROUNDED BY RESIDENTIAL AND CLOSE PROXIMITY TO THE PEACE BRIDGE, THIS SITE EXPERIENCES HIGH TRAFFIC COUNTS DAILY FROM BOTH LOCALS AND COMMUTERS.