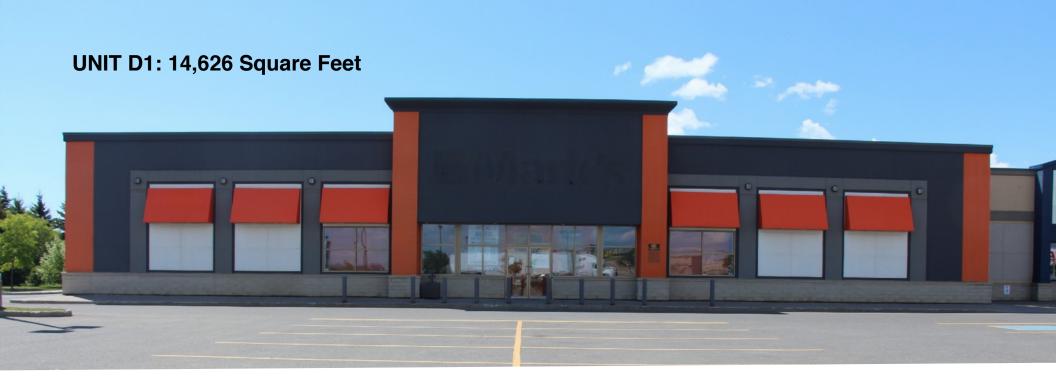

### **Available Units**

| Unit D1: | 14,626 Sq. Ft. | Unit C1A: | 1,007 Sq. Ft. |
|----------|----------------|-----------|---------------|
| Unit D6: | 5,105 Sq. Ft.  | Unit D10: | 1,129 Sq. Ft. |
| Unit C3: | 5,400 Sq. Ft.  | Unit A3:  | 5,043 Sq. Ft. |

## **Units Available**

### 969 Fort William Road, Thunder Bay, ON

UNIT D10: 1,129 Square Feet

UNIT C1A: 1,007 Square Feet

UNIT C3: 5,400 Square Feet

UNIT D6: 5,105 Square Feet

## **Units Available**

969 Fort William Road, Thunder Bay, ON