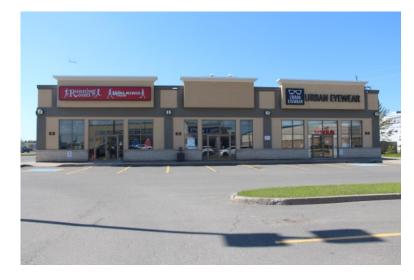

### 969 Fort William Road, Thunder Bay, ON

UNIT D10: 1,129 Square Feet

UNIT C1A: 1,007 Square Feet

UNIT C3: 5,400 Square Feet

UNIT D6: 5,105 Square Feet