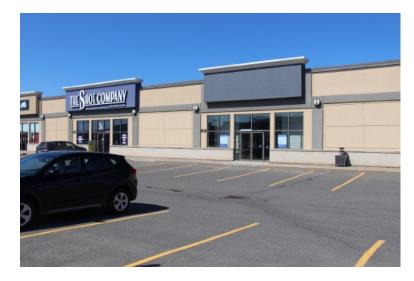

### 969 Fort William Road, Thunder Bay, ON

UNIT D10: 1,129 Square Feet

UNIT C1A: 1,007 Square Feet

UNIT C3: 5,400 Square Feet

UNIT D6: 5,105 Square Feet