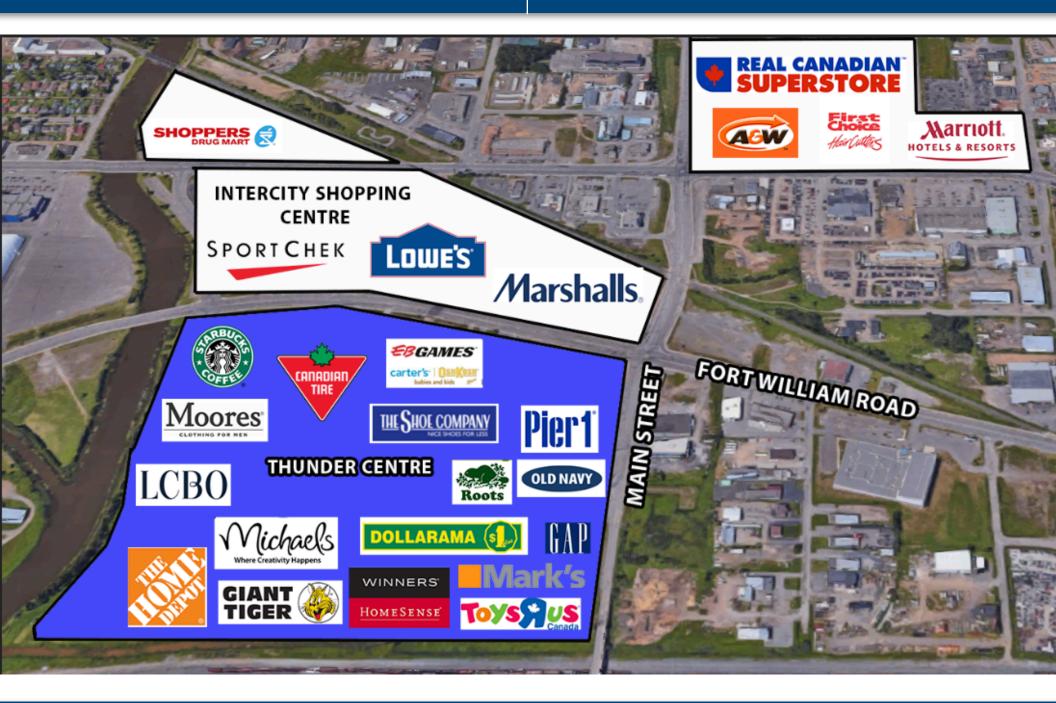

all retail uses.

Join anchors Giant Tiger (Opening April 2020), Canadian Tire, and Home Depot among others.

Easy site access with four access points.

### **Available Units**

| Unit D1: | 14,626 Sq. Ft. | Unit C1A: | 1,007 Sq. Ft. |
|----------|----------------|-----------|---------------|
| Unit D6: | 5,105 Sq. Ft.  | Unit D10: | 1,129 Sq. Ft. |
| Unit C3: | 5,400 Sq. Ft.  | Unit A3:  | 5,043 Sq. Ft. |



# Site Plan

### 969 Fort William Road, Thunder Bay, ON



## **Units Available**

### 969 Fort William Road, Thunder Bay, ON



UNIT D10: 1,129 Square Feet



UNIT C1A: 1,007 Square Feet



UNIT C3: 5,400 Square Feet



UNIT D6: 5,105 Square Feet

## **Units Available**

969 Fort William Road, Thunder Bay, ON









## **Site Overview**

### 969 Fort William Road, Thunder Bay, ON



# Demographics

### 969 Fort William Road, Thunder Bay, ON



#### DEMOGRAPHIC SNAPSHOT

|                                                                                                                                                                                | зк       | 5К       |  |  |
|--------------------------------------------------------------------------------------------------------------------------------------------------------------------------------|----------|----------|--|--|
|                                                                                                                                                                                |          |          |  |  |
| Total Population