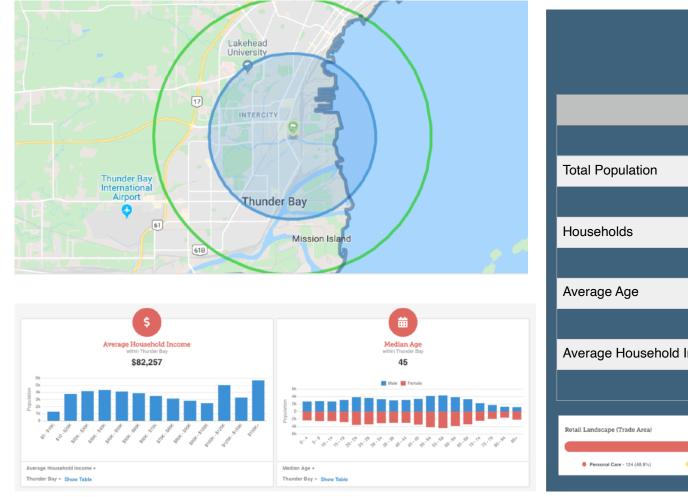

# Demographics

### 969 Fort William Road, Thunder Bay, ON

#### DEMOGRAPHIC SNAPSHOT

|                                                                                                                                                                                | зк       | 5К       |  |  |
|--------------------------------------------------------------------------------------------------------------------------------------------------------------------------------|----------|----------|--|--|
|                                                                                                                                                                                |          |          |  |  |
| Total Population                                                                                                                                                               | 18,815   | 61,162   |  |  |
|                                                                                                                                                                                |          |          |  |  |
| Households                                                                                                                                                                     | 9,997    | 30,475   |  |  |
|                                                                                                                                                                                |          |          |  |  |
| Average Age                                                                                                                                                                    | 42.9     | 43.4     |  |  |
|                                                                                                                                                                                |          |          |  |  |
| Average Household Income                                                                                                                                                       | \$61,176 | \$73,285 |  |  |
|                                                                                                                                                                                |          |          |  |  |
| Retail Landscape (Trade Area)                                                                                                                                                  |          |          |  |  |
| Personal Care - 124 (48.8%)     Restaurants - 60 (20.0%)     Financial Services - 41 (10.1%)     Cales - 19 (7.5%)     Bars - 4 (1.6%)                                         |          |          |  |  |
| <ul> <li>Personal Care - 124 (48.8%)</li> <li>Restaurants - 68 (26.0%)</li> <li>Financial Services - 41 (16.1%)</li> <li>Cates - 19 (7.5%)</li> <li>Bars - 4 (1.6%)</li> </ul> |          |          |  |  |