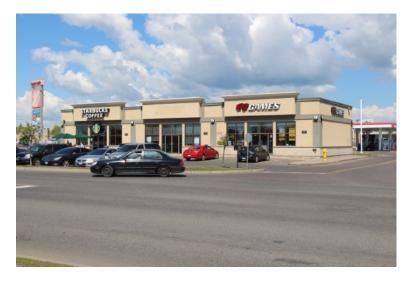

### 969 Fort William Road, Thunder Bay, ON

UNIT D10: 1,129 Square Feet

UNIT C1A: 1,007 Square Feet

UNIT C3: 5,400 Square Feet

UNIT D6: 5,105 Square Feet