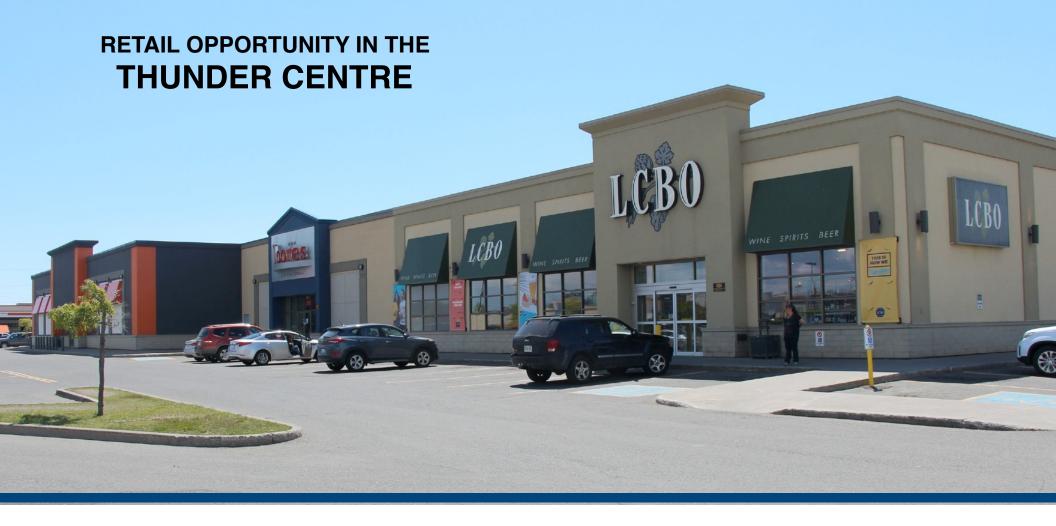

#### **THUNDER CENTRE**

Prime retail units available in well merchandised lifestyle centre.

Situated in Thunder Bay's major retail node, directly adjacent to the Intercity Mall.

Co-tenancy includes national fashion, home improvement, and convenience retailers.

Wide variety of uses permitted including all retail uses.

Join anchors Giant Tiger (Opening April 2020), Canadian Tire, and Home Depot among others.

Easy site access with four access points.

### **Available Units**

| Unit D1: | 14,626 Sq. Ft. | Unit C1A: | 1,007 Sq. Ft. |
|----------|----------------|-----------|---------------|
| Unit D6: | 5,105 Sq. Ft.  | Unit D10: | 1,129 Sq. Ft. |
| Unit C3: | 5,400 Sq. Ft.  | Unit A3:  | 5,043 Sq. Ft. |