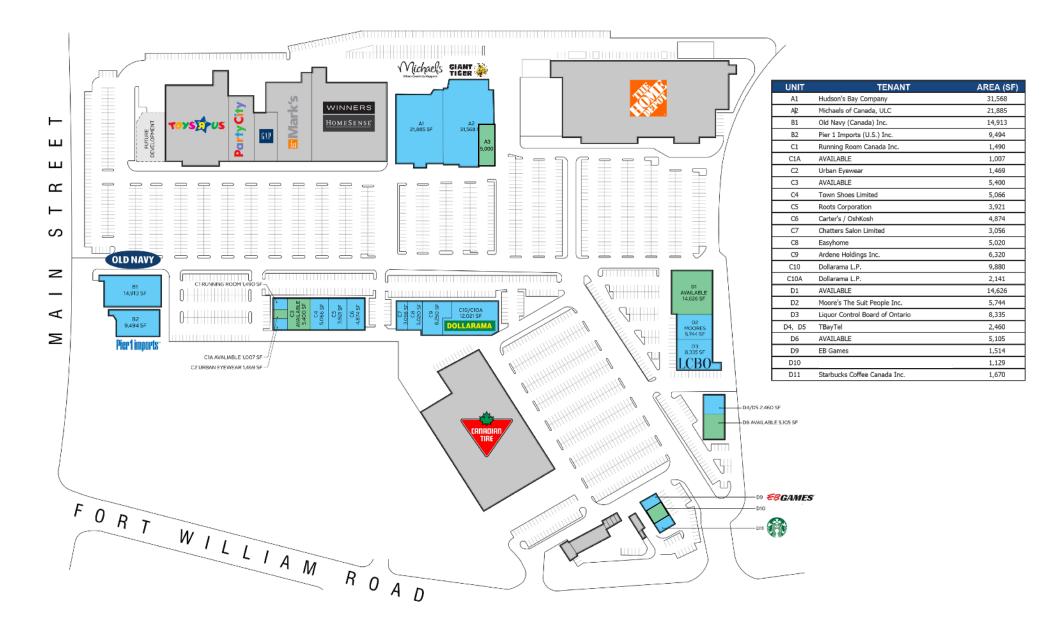

# Site Plan

### 969 Fort William Road, Thunder Bay, ON

### **Available Units**

| Unit D1: | 14,626 Sq. Ft. | Unit C1A: | 1,007 Sq. Ft. |
|----------|----------------|-----------|---------------|
| Unit D6: | 5,105 Sq. Ft.  | Unit D10: | 1,129 Sq. Ft. |
| Unit C3: | 5,400 Sq. Ft.  | Unit A3:  | 5,043 Sq. Ft. |