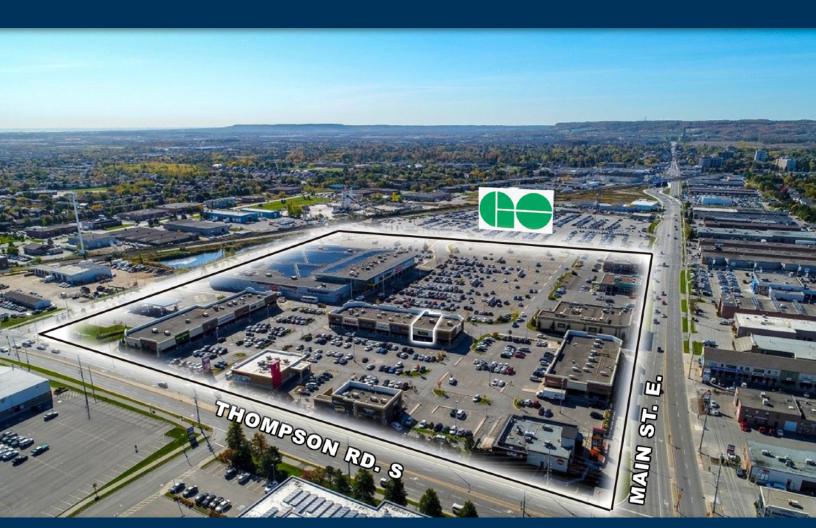

#### SITE PLAN

# **PROPERTY HIGHLIGHTS**

Milton Common is a multi-tenanted retail shopping centre comprised of approximately 97,179 square feet of prime retail premises, shadow anchored by Real Canadian Superstore. The centre is strategically located on the SW corner of Thompson Road South and Main Street, East, just south of Highway 401, east of Highway 25, the Central Business District of Milton, and adjacent to the Milton Go Station.