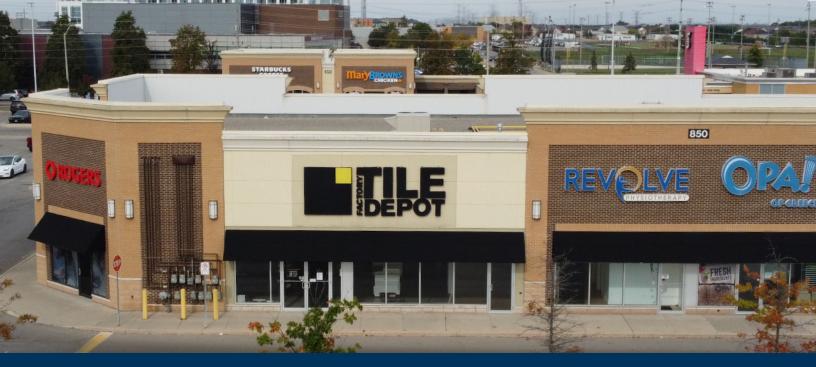

> 3,119 SQUARE FOOT UNIT AVAILABLE WITH OVER 35 FEET OF FRONTAGE

> RARE VACANCY IN HIGH PROFILE SHOPPING CENTRE

>AAA CO-TENANCY INCLUDING REAL CANADIAN SUPERSTORE, LCBO, DOLLARAMA, PET VALU, & MORE

> AMPLE PARKING AND MULTIPLE ACCESS

#### **Details**

Address: 850 Main St., Milton, ON

**Size of Centre:** 97,179 Square Feet

Size of Availability: 3,119 Square Feet

Possession Date: Jan 1st, 2024

**Net Rent:** Contact Listing Agent

**TMI:** Estimated to be \$14.96