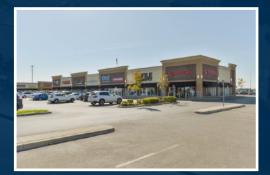

# **PROPERTY HIGHLIGHTS**

Milton Common is a multi-tenanted retail shopping centre comprised of approximately 97,179 square feet of prime retail premises, shadow anchored by Real Canadian Superstore. The centre is strategically located on the SW corner of Thompson Road South and Main Street, East, just south of Highway 401, east of Highway 25, the Central Business District of Milton, and adjacent to the Milton Go Station.

> 3,119 SQUARE FOOT UNIT AVAILABLE WITH OVER 35 FEET OF FRONTAGE

> RARE VACANCY IN HIGH PROFILE SHOPPING CENTRE

>AAA CO-TENANCY INCLUDING REAL CANADIAN SUPERSTORE, LCBO, DOLLARAMA, PET VALU, & MORE

> AMPLE PARKING AND MULTIPLE ACCESS

#### **Details**

Address: 850 Main St., Milton, ON

**Size of Centre:** 97,179 Square Feet

Size of Availability: 3,119 Square Feet

Possession Date: Jan 1st, 2024

**Net Rent:** Contact Listing Agent

**TMI:** Estimated to be \$14.96