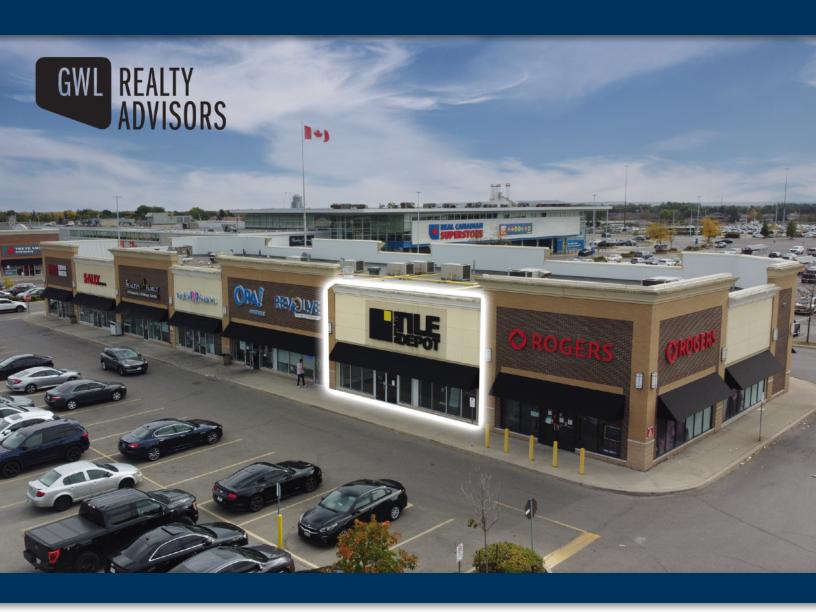

# **Milton Common**

### 3,119 Square Feet with double frontage **Available**

**MILTON COMMON** 850 Main St. East, Milton, ON

Greg Gaudette · Broker Of Record O:(905) 607 0719 · C:(647) 328 7027

Derek Gaudette · Broker O:(905) 607 0719 · C:(647) 218 9321

# **PROPERTY HIGHLIGHTS**

Milton Common is a multi-tenanted retail shopping centre comprised of approximately 97,179 square feet of prime retail premises, shadow anchored by Real Canadian Superstore. The centre is strategically located on the SW corner of Thompson Road South and Main Street, East, just south of Highway 401, east of Highway 25, the Central Business District of Milton, and adjacent to the Milton Go Station.

> 3,119 SQUARE FOOT UNIT AVAILABLE WITH OVER 35 FEET OF FRONTAGE

> RARE VACANCY IN HIGH PROFILE SHOPPING CENTRE

>AAA CO-TENANCY INCLUDING REAL CANADIAN SUPERSTORE, LCBO, DOLLARAMA, PET VALU, & MORE

> AMPLE PARKING AND MULTIPLE ACCESS