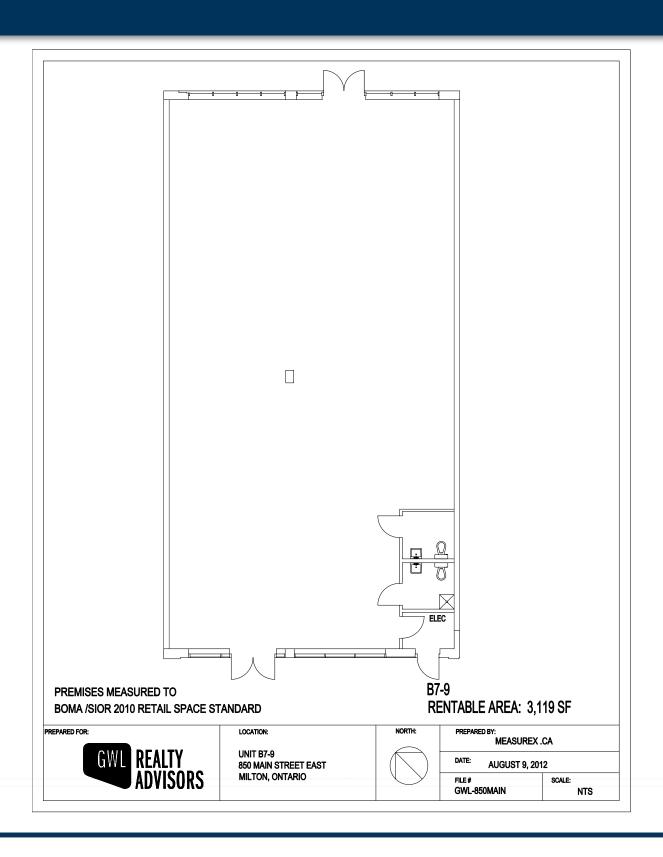

# **FLOOR PLAN**

Greg Gaudette · Broker Of Record 0:(905) 607 0719 · C:(647) 328 7027

Derek Gaudette · Broker O:(905) 607 0719 · C:(647) 218 9321

### 3,119 Square Feet with double frontage **Available**

**MILTON COMMON** 850 Main St. East, Milton, ON

Greg Gaudette · Broker Of Record O:(905) 607 0719 · C:(647) 328 7027

Derek Gaudette · Broker O:(905) 607 0719 · C:(647) 218 9321

#### **Details**

Address: 850 Main St., Milton, ON

**Size of Centre:** 97,179 Square Feet

Size of Availability: 3,119 Square Feet

Possession Date: Jan 1st, 2024

**Net Rent:** Contact Listing Agent

**TMI:** Estimated to be \$14.96