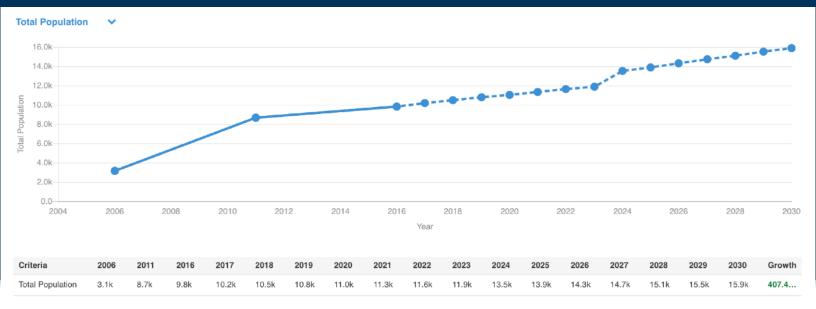

# **DEMOGRAPHICS**

**POPULATION** 

3KM 62,062 5KM 98,192

**AVERAGE HOUSEHOLD INCOME** 

3KM \$111,895 5KM \$115,700