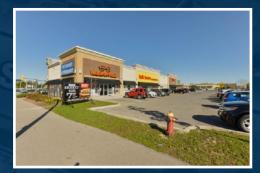

# **PROPERTY HIGHLIGHTS**

Milton Common is a multi-tenanted retail shopping centre comprised of approximately 97,179 square feet of prime retail premises, shadow anchored by Real Canadian Superstore. The centre is strategically located on the SW corner of Thompson Road South and Main Street, East, just south of Highway 401, east of Highway 25, the Central Business District of Milton, and adjacent to the Milton Go Station.

> 3,119 SQUARE FOOT UNIT AVAILABLE WITH OVER 35 FEET OF FRONTAGE

> RARE VACANCY IN HIGH PROFILE SHOPPING CENTRE

>AAA CO-TENANCY INCLUDING REAL CANADIAN SUPERSTORE, LCBO, DOLLARAMA, PET VALU, & MORE

> AMPLE PARKING AND MULTIPLE ACCESS

#### **Details**

Address: 850 Main St., Milton, ON

**Size of Centre:** 97,179 Square Feet

Size of Availability: 3,119 Square Feet

Possession Date: Jan 1st, 2024

**Net Rent:** Contact Listing Agent

**TMI:** Estimated to be \$14.96