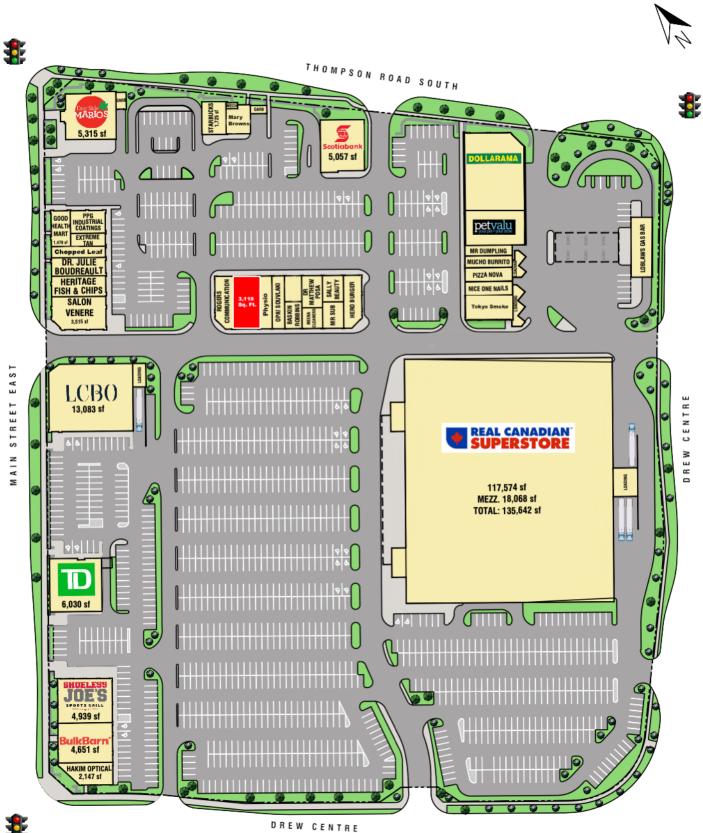

tail premises, shadow anchored by Real Canadian Superstore. The centre is strategically located on the SW corner of Thompson Road South and Main Street, East, just south of Highway 401, east of Highway 25, the Central Business District of Milton, and adjacent to the Milton Go Station.

> 3,119 SQUARE FOOT UNIT AVAILABLE WITH OVER 35 FEET OF FRONTAGE

> RARE VACANCY IN HIGH PROFILE SHOPPING CENTRE

>AAA CO-TENANCY INCLUDING REAL CANADIAN SUPERSTORE, LCBO, DOLLARAMA, PET VALU, & MORE

> AMPLE PARKING AND MULTIPLE ACCESS

#### **Details**

Address: 850 Main St., Milton, ON

**Size of Centre:** 97,179 Square Feet

Size of Availability: 3,119 Square Feet

Possession Date: Jan 1st, 2024

**Net Rent:** Contact Listing Agent

**TMI:** Estimated to be \$14.96

Zoning: UGC-MU\*16



#### SITE PLAN



# **FLOOR PLAN**



Greg Gaudette · Broker Of Record 0:(905) 607 0719 · C:(647) 328 7027



Derek Gaudette · Broker O:(905) 607 0719 · C:(647) 218 9321

# **DEMOGRAPHICS**





**POPULATION** 

3KM 62,062 5KM 98,192



**AVERAGE HOUSEHOLD INCOME** 

3KM \$111,895 5KM \$115,700



#### **FOR LEASE**

# MILTON COMMON 850 Main Street East, Milton, ON







#### DISCLAIMER

No warranty or representation, express or implied, is made to the accuracy or completeness of the information contained herein, and same is submitted subject to errors, omissions, change of price, rental or other conditions, withdrawal without notice, and to any special listing conditions imposed by the property owner(s). As applicable, we make no representation as to the condition of the property (or properties) in ques