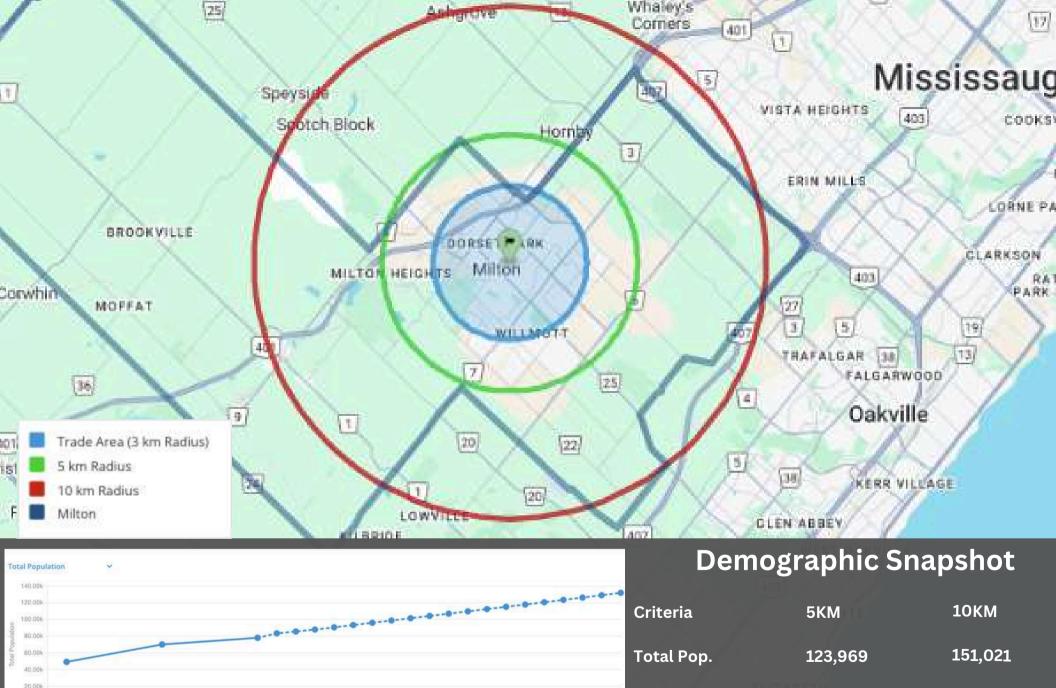

### SITE PLAN

**JOIN** 

| • |                   |           |           |
|---|-------------------|-----------|-----------|
|   | Criteria          | 5KM       | 10KM      |
|   | Total Pop.        | 123,969   | 151,021   |
| 4 | Households        | 37,905    | 46,094    |
|   | Average Age.      | 34.7      | 35.4      |
|   | Average HH Income | \$138,089 | \$142,310 |