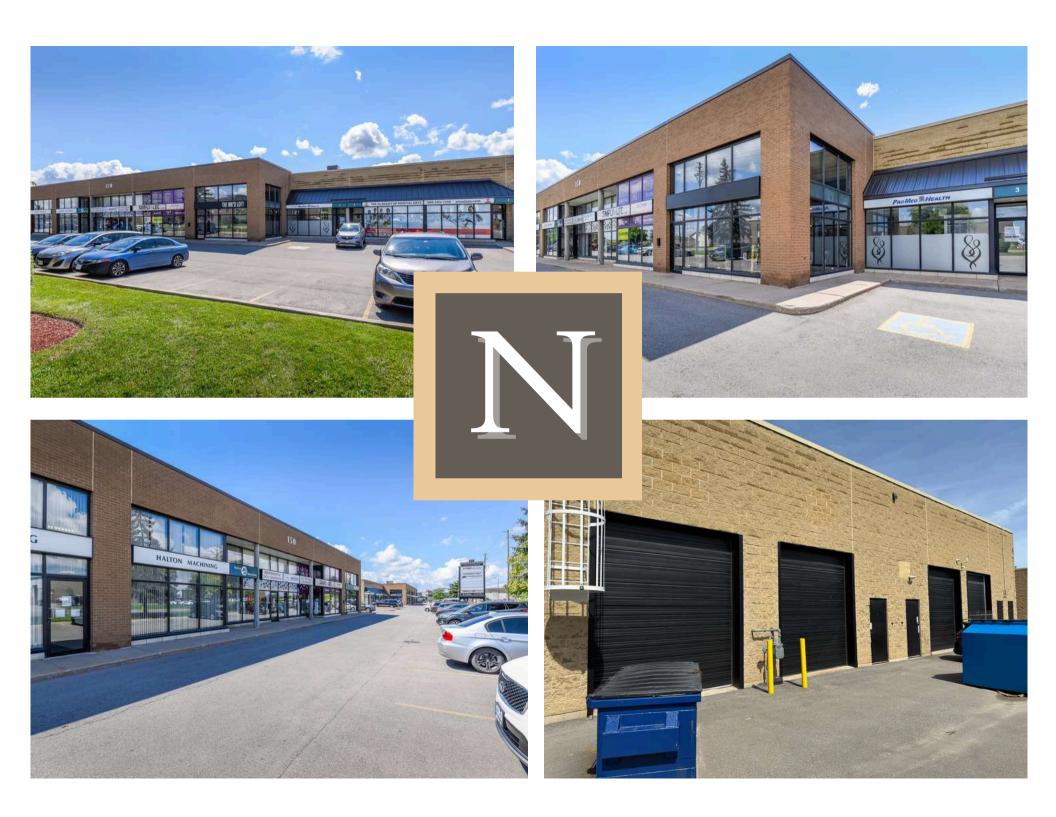

greg@clearstreamcre.com

www.clearstreamcre.com

Rare commercial leasing opportunity in Nipissing Square, located in the heart of Milton, ON.

• Convenient location in the heart of Milton, surrounded by dense residential and national retailers.

 Close to Milton Go Station and Downtown Milton.

• Various unit sizes available with flexible layouts and loading doors.

• Broad zoning with many permitted uses including retail, office, medical.

• Great co-tenancy and professionally managed.

• Strong demopgraphics in one of Ontario's fastest growing communities.

 600 new residential units under construction directly adjacent in the master-planned community, Stationside.