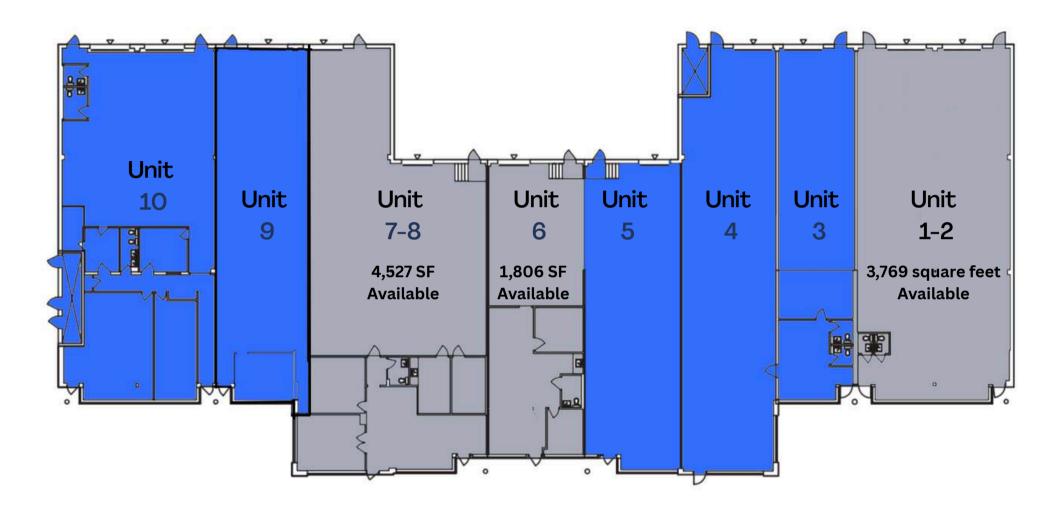

### **Available Units**

Unit 1/2: 3,769 sq ft Unit 6: 1,806 sq ft

Unit 7-8: 4,527 sq ft

Jaimie Sreblowski · Sales Representative O:(905) 607 0719 · C:(647) 218 9323

jaimie@clearstreamcre.com

Greg Gaudette · Broker Of Record O:(905) 607 0719 · C:(647) 328 7027