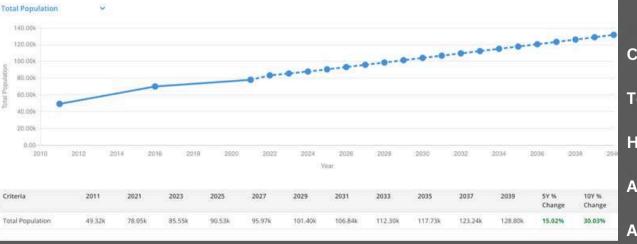

### SITE PLAN

**JOIN** 

| • |                   |           |           |
|---|-------------------|-----------|-----------|
|   | Criteria          | 5KM       | 10KM      |
|   | Total Pop.        | 123,969   | 151,021   |
| 4 | Households        | 37,905    | 46,094    |
|   | Average Age.      | 34.7      | 35.4      |
|   | Average HH Income | \$138,089 | \$142,310 |