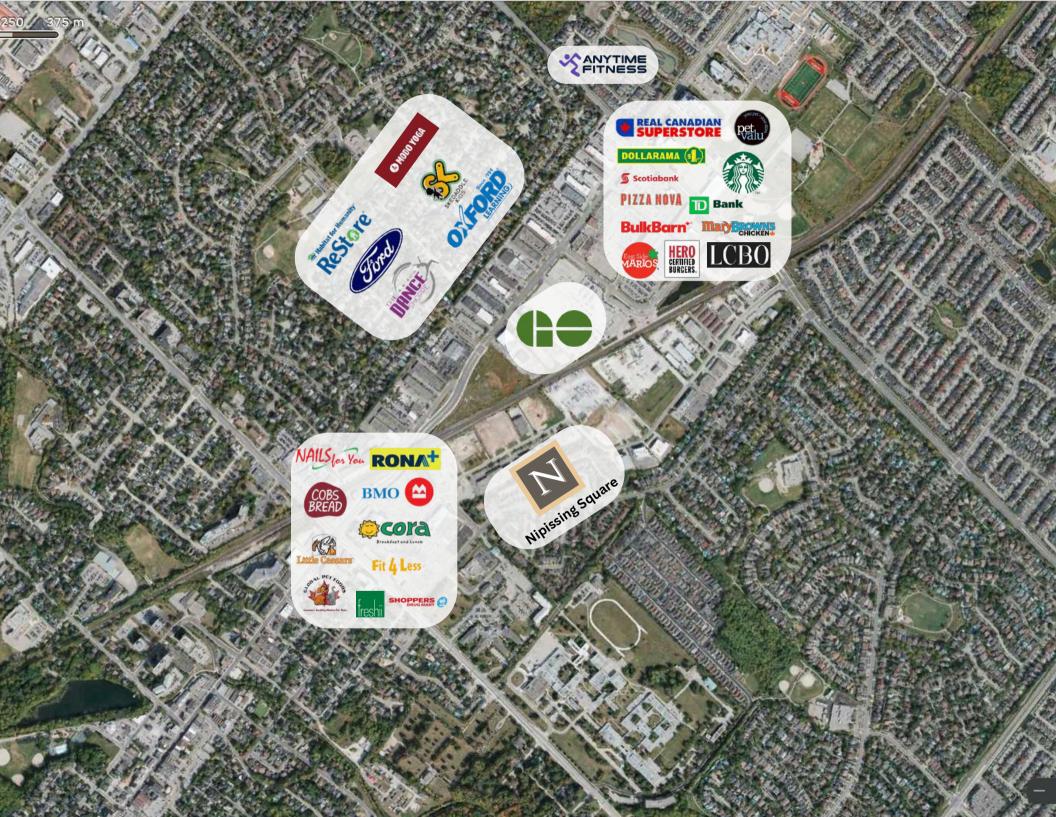

greg@clearstreamcre.com

www.clearstreamcre.com

Rare commercial leasing opportunity in Nipissing Square, located in the heart of Milton, ON.

• Convenient location in the heart of Milton, surrounded by dense residential and national retailers.

 Close to Milton Go Station and Downtown Milton.

• Various unit sizes available with flexible layouts and loading doors.

• Broad zoning with many permitted uses including retail, office, medical.

• Great co-tenancy and professionally managed.

• Strong demopgraphics in one of Ontario's fastest growing communities.

 600 new residential units under construction directly adjacent in the master-planned community, Stationside.