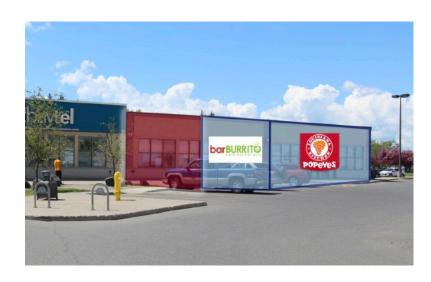

#### **Available Units**

Unit D1: 14,626 Sq. Ft. Unit C1A: 1,007 Sq. Ft.

Unit D6: 1,235 Sq. Ft. Unit B2: 9,494 Sq. Ft.

Unit C3: 5,400 Sq. Ft. Unit A3: 5,043 Sq. Ft.

Michaels

**DOLLARAMA** 

### Site Plan

**UNIT D6: 1,125 Square Feet** 

**UNIT C3: 5,400 Square Feet** 

**UNIT B2: 9,494 Square Feet** 

**UNIT C1A: 1,007 Square Feet** 

## **Units Available**

969 Fort William Road, Thunder Bay, ON