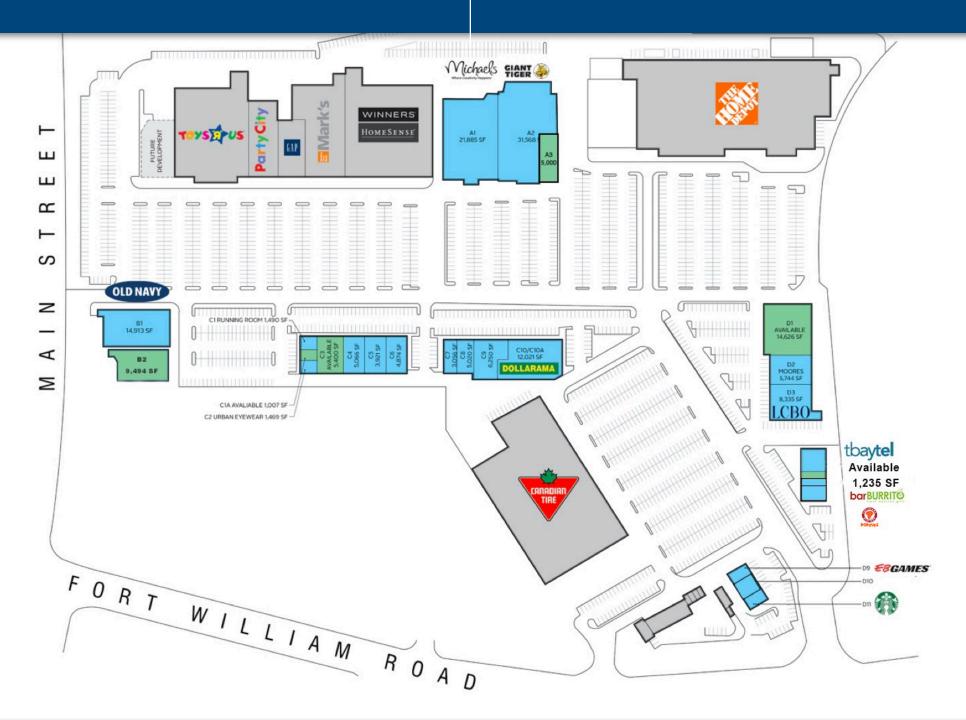

### **Site Features**

#### 969 Fort William Road, Thunder Bay, ON

#### THUNDER CENTRE

Prime retail units available in well merchandised lifestyle centre.

Situated in Thunder Bay's major retail node, directly adjacent to the Intercity Mall.

Co-tenancy includes national fashion, home improvement, and convenience retailers.

Join anchors Giant Tiger, Canadian Tire, and Home Depot among many others national retailers.

Easy site access with four access points.

#### **Available Units**

Unit D1: 14,626 Sq. Ft. Unit C1A: 1,007 Sq. Ft.

Unit D6: 1,235 Sq. Ft. Unit B2: 9,494 Sq. Ft.

Unit C3: 5,400 Sq. Ft. Unit A3: 5,043 Sq. Ft.

Michaels

**DOLLARAMA** 

### Site Plan

**UNIT D6: 1,125 Square Feet** 

**UNIT C3: 5,400 Square Feet** 

**UNIT B2: 9,494 Square Feet** 

**UNIT C1A: 1,007 Square Feet** 