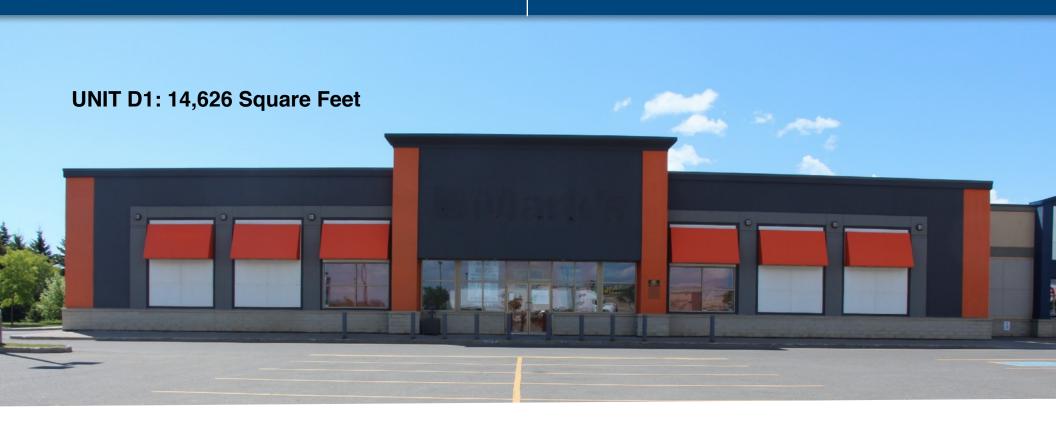

#### **Available Units**

Unit D1: 14,626 Sq. Ft. Unit C1A: 1,007 Sq. Ft.

Unit D6: 1,235 Sq. Ft. Unit B2: 9,494 Sq. Ft.

Unit C3: 5,400 Sq. Ft. Unit A3: 5,043 Sq. Ft.

Michaels

**DOLLARAMA** 

## **Units Available**

969 Fort William Road, Thunder Bay, ON