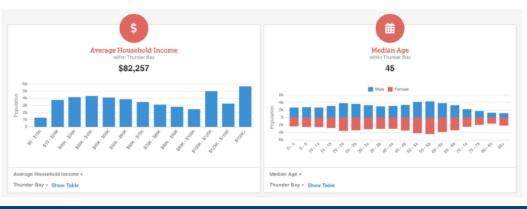

retail node, directly adjacent to the Intercity Mall.

Co-tenancy includes national fashion, home improvement, and convenience retailers.

Join anchors Giant Tiger, Canadian Tire, and Home Depot among many others national retailers.

Easy site access with four access points.

#### **Available Units**

Unit D1: 14,626 Sq. Ft. Unit C1A: 1,007 Sq. Ft.

Unit D6: 1,235 Sq. Ft. Unit B2: 9,494 Sq. Ft.

Unit C3: 5,400 Sq. Ft. Unit A3: 5,043 Sq. Ft.



















Michaels





**DOLLARAMA** 













### Site Plan





**UNIT D6: 1,125 Square Feet** 



**UNIT C3: 5,400 Square Feet** 



**UNIT B2: 9,494 Square Feet** 



**UNIT C1A: 1,007 Square Feet** 

## **Units Available**

969 Fort William Road, Thunder Bay, ON











# Demographics

### 969 Fort William Road, Thunder Bay, ON







Derek Gaudette · Sales Representative 0:(905) 607 0719 · C:(647) 218 9321

derek@clearstreamcre.com

www.clearstreamcre.com



Greg Gaudette · Broker Of Record O:(905) 607 0719 · C:(647) 328 7027

greg@clearstreamcre.com

www.clearstreamcre.com