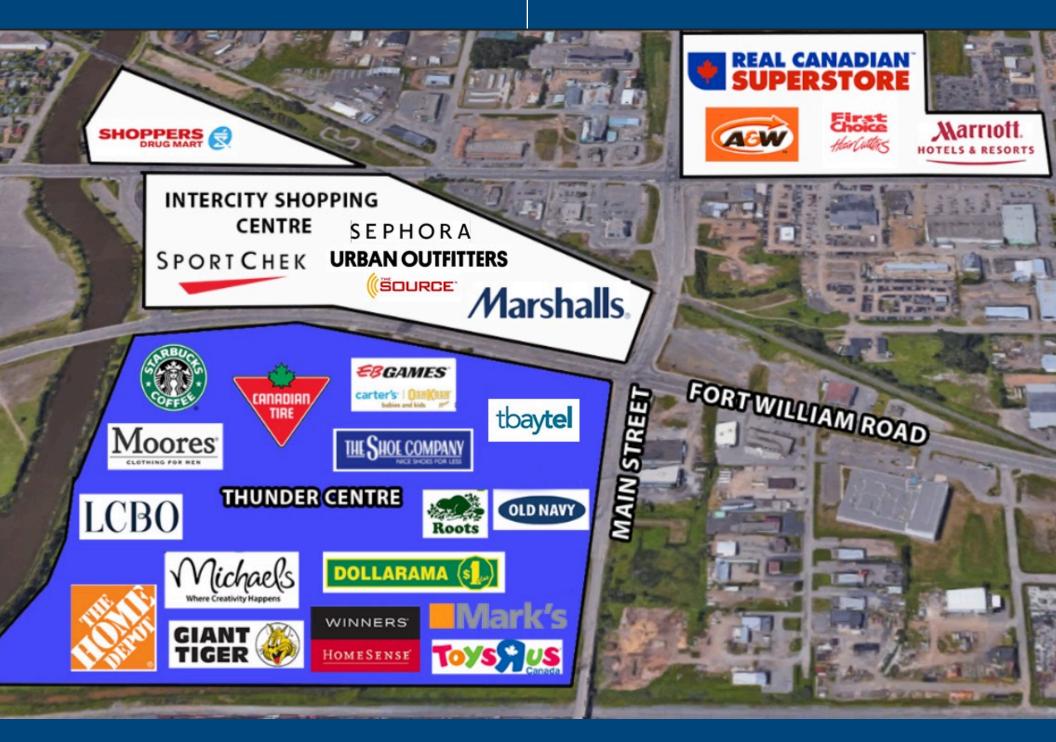

#### THUNDER CENTRE

Prime retail units available in well merchandised lifestyle centre.

Situated in Thunder Bay's major retail node, directly adjacent to the Intercity Mall.

Co-tenancy includes national fashion, home improvement, and convenience retailers.

Join anchors Giant Tiger, Canadian Tire, and Home Depot among many others national retailers.

Easy site access with four access points.

#### **Available Units**

Unit D1: 14,626 Sq. Ft. Unit C1A: 1,007 Sq. Ft.

Unit D6: 1,235 Sq. Ft. Unit B2: 9,494 Sq. Ft.

Unit C3: 5,400 Sq. Ft. Unit A3: 5,043 Sq. Ft.

Michaels

**DOLLARAMA** 